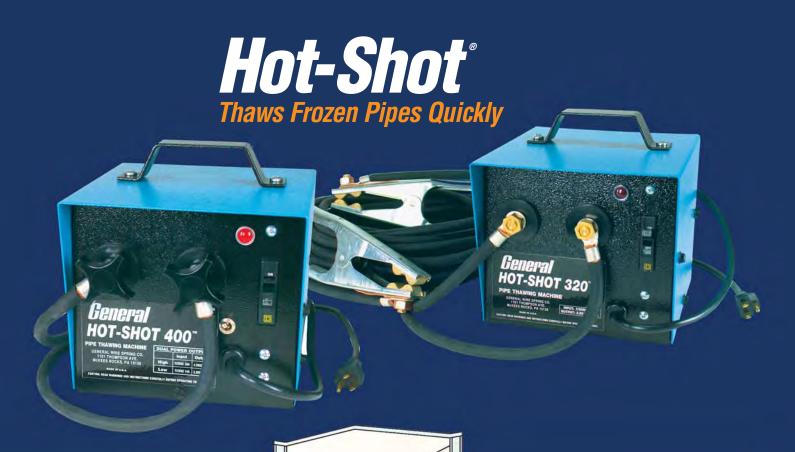

No more tearing up floors, breaking through walls, or digging around frozen pipes in frozen ground. Now you can eliminate hazardous blow torches and stop worrying about expensive repairs or damage. With the safe Hot-Shot pipe thawer, you can accomplish the job faster and easier—and save time and money.

# **Easy To Operate**

Just carry your Hot-Shot to the job, attach the pipe clamps and plug it into any convenient 115 volt receptacle. In a matter of minutes, the frozen pipe will begin flowing again.

## **Strong And Safe**

Both units are housed in heavy-gauge steel boxes built to take a pounding. Safety features like thermal overload protection and circuit breakers are standard equipment.

www.drainbrain.com/hotshot

# Hit 'Em High; Hit 'Em Low

The Hot-Shot 400 gives you the power to clear longer and larger lines with 400 amps of thawing power. It's powerful enough to clear 1-1/2" diameter lines up to 175 ft. long, yet weighs just 31 lbs.

### **Lighter Weight; Lower Amp Draw**

The Hot-Shot 320 weighing in at just 30 lbs., generates 320 amps of thawing power, yet draws just 14 amps. This little unit can quickly thaw, 1-1/2" diameter lines up to 100 ft. long.