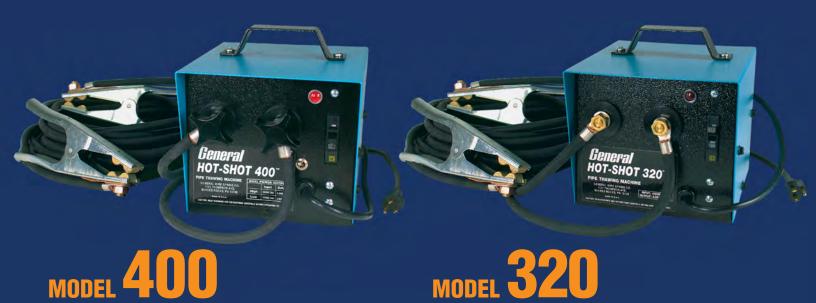

# Hit 'Em High; Hit 'Em Low

The Hot-Shot 400 gives you the power to clear longer and larger lines with 400 amps of thawing power. It's powerful enough to clear 1-1/2" diameter lines up to 175 ft. long, yet weighs just 31 lbs.

### **Lighter Weight; Lower Amp Draw**

The Hot-Shot 320 weighing in at just 30 lbs., generates 320 amps of thawing power, yet draws just 14 amps. This little unit can quickly thaw, 1-1/2" diameter lines up to 100 ft. long.