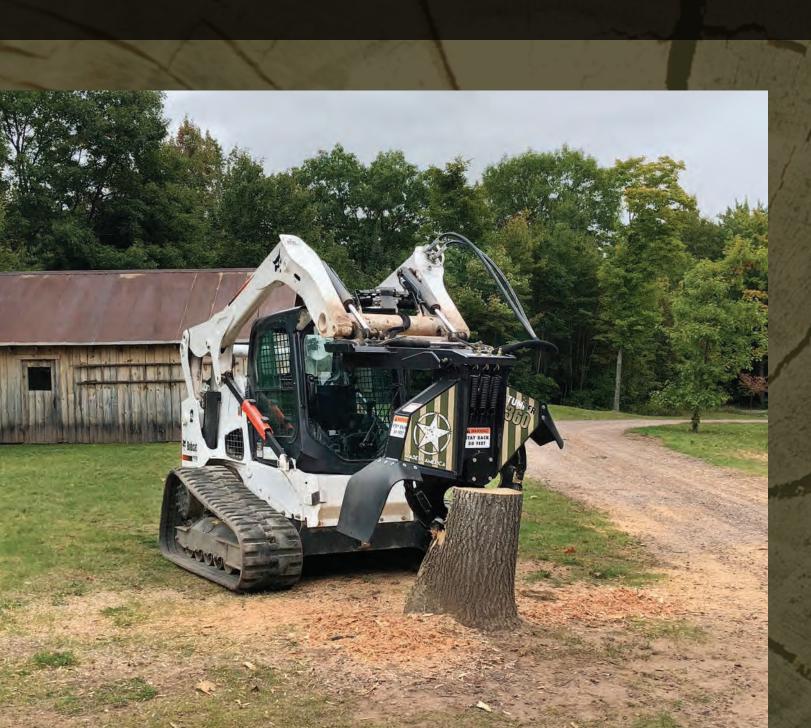

# **STUMPER 360**

The contractor grade Stumper 360 is robust grinder that is well suited to the heavy duty use required by landscapers, tree services, rental companies, city and government, farms and acreage, and land clearing.

### **SPECIFICATIONS**

• 1,110 lb. weight

#### **COMPATIBLE WITH:**

- 36" cutting diameter • 12" cut depth per pass
- Auxiliary hydraulics

## Regular Skid-Steer

- 30 45 GPM
- Excavator

When given the option between grinders, the Stumper is now the tool of choice.

"

First time we used it - we were all smiles! It performs the job quicker, more efficiently and with less cleanup. The company reps get an A+ for customer service!