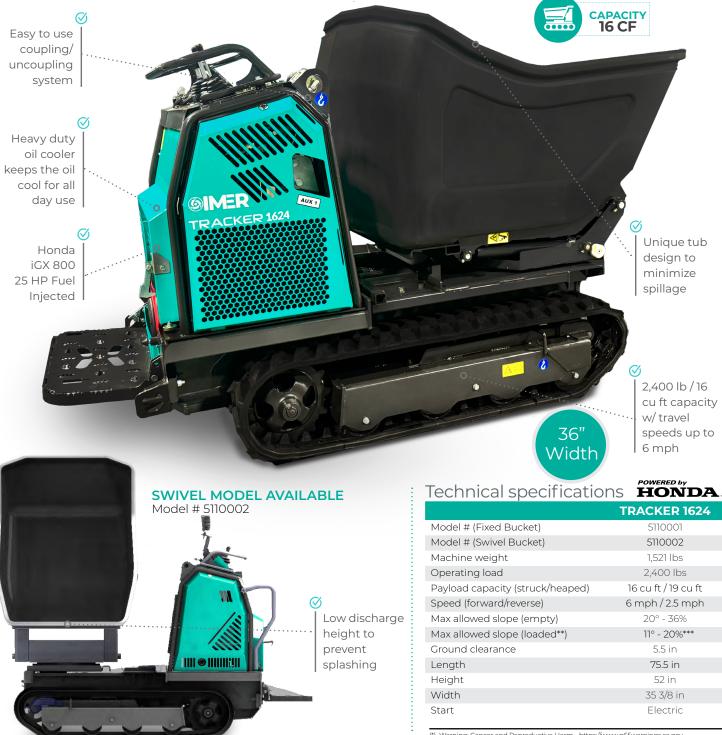

## TRACKER 1624 (CARRY 110)

## HIGH-PERFORMING, POWERFUL, AND FUNCTIONAL DUMPER

The Tracker 1624 checks all the columns for the busy concrete contractor. From driveways to patios and across rough terrain this tracked unit can handle it. Equipped with a poly tub and IMER's expected dedication to quality of design and manufacturer this latest addition to IMER's large line of track dumpers will satisfy your needs. Powered by Honda's latest and most powerful electronic controlled gasoline engine it also features 3-level speed control, auto idle, and electronic controlled start up. Can Bus digital touch screen dashboard provides information on hours, battery voltage, fuel consumption, percentage engine load, and diagnostic capabilities. For operator comfort the platform is double rubber shock mounted and features a hydraulic joystick for speed control.