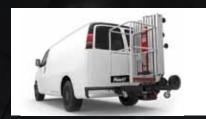

# HITCH HAULER

The convenient Hitch Hauler eliminates the need for a trailer—any vehicle with a 2 in. receiver hitch can transport the PowerLift. The PowerLift can be loaded and secured in a matter of seconds, and no ropes, chains, or straps are required. With the Hitch Hauler, you can keep your storage space available in the vehicle.