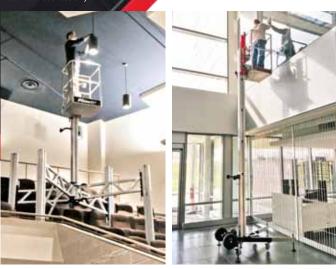

# PL65: GO WHERE OTHERS CAN'T.

Finally, there is a practical 3-in-1 lift that makes reaching difficult places easy in schools, churches, auditoriums, theaters, offices, and more.

# **WORK OVER ANY OBSTACLE**

The straddle base is a versatile option for a wide variety of jobs. With this setup, working over obstacles like theater seats or church pews is no problem.