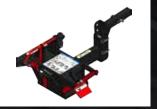

#### OVERSPEED BRAKE

The gearbox features an integrated overspeed brake to automatically stop the platform in the event of overspeed.