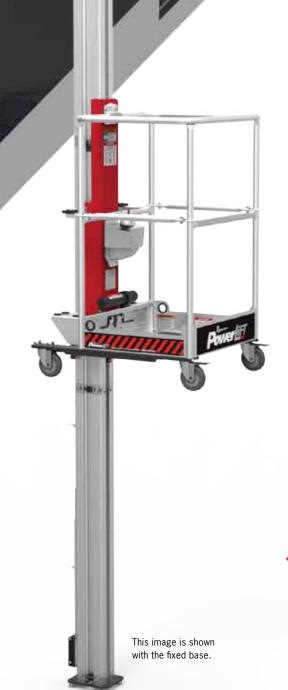

# PL65: GO WHERE OTHERS CAN'T.

Finally, there is a practical 3-in-1 lift that makes reaching difficult places easy in schools, churches, auditoriums, theaters, offices, and more.

# **PRACTICAL**

- Stable at all heights
- 350 lb platform capacity
- Maximum working height 30 ft
- Complies with ANSI and OSHA safety standards

#### **SMART DESIGN**

- Powered by electric drill
- Masts stow and stack for quick extension
- Outriggers adjust to accommodate work surface