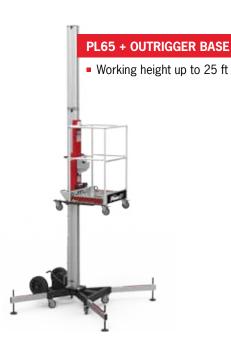

# **QUICK + EASY SETUP**

The classic outrigger base with adjustable pads quickly creates a stable foundation, even on the most difficult surfaces.