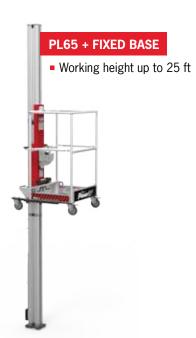

# **SMALL FOOTPRINT**

The stable fixed base has an incredibly small footprint. This makes it perfect for working in tight areas where typical lifts cannot be set up.