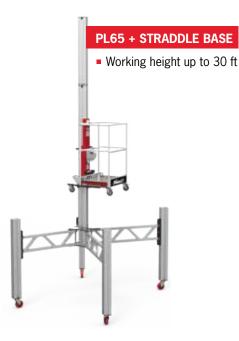

# **WORK OVER ANY OBSTACLE**

The straddle base is a versatile option for a wide variety of jobs. With this setup, working over obstacles like theater seats or church pews is no problem.