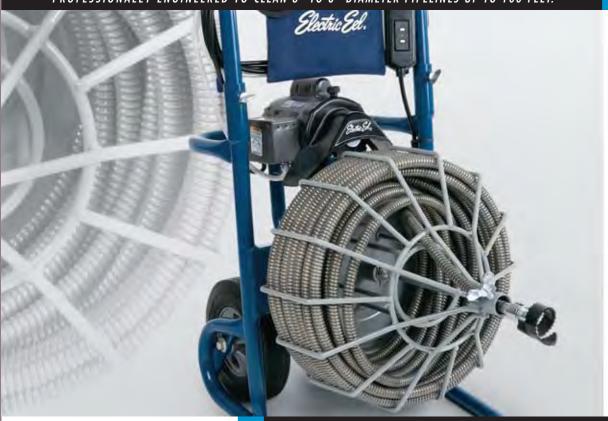

Sales Rentals

Sales Service

Parts & Service

PROFESSIONALLY ENGINEERED TO CLEAN 3" TO 6" DIAMETER PIPELINES UP TO 100 FEET.

ELECTRIC EEL

# **MODEL** R

THE VERSATILE,

**RUGGEDLY-BUILT** 

**DRAIN CLEANER** 

**FOR JOBS** 

**BIG OR SMALL** 

- 2. Rugged frame constructed of 1-1/4" steel tubing.
- 3. Removable handle for easy transporting and working in tight spaces.
- 4. Snap-lock couplings hold tools firmly in place; no screws required to connect tools.
- 5. Built-in GFCI (Ground Fault Circuit Interrupter) on a 20 ft. line cord protects operator from electrical shock.
- 6. Air foot switch and cord assembly standard for easy operation.
- 7. Tri-Max cable available in 5/8" or 3/4" diameter.
- 8. Large 10" wheels for easy maneuvering.
- 9. Reinforced cable cage holds 100' of Tri-Max cable and removes quickly for easy loading.
- 10. Impact resistant belt guard for additional operation safety is mounted securely to the motor with a thumb screw making maintenance and repair faster and easier.