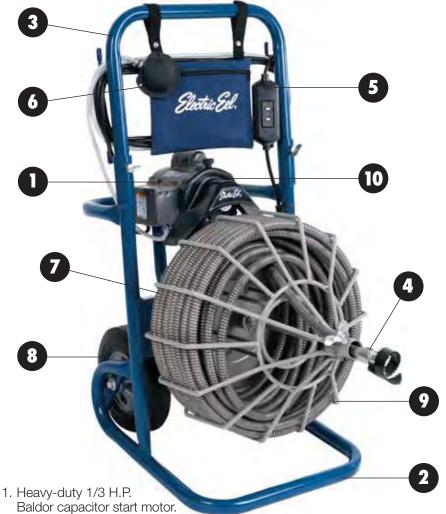

- 2. Rugged frame constructed of 1-1/4" steel tubing.
- 3. Removable handle for easy transporting and working in tight spaces.
- 4. Snap-lock couplings hold tools firmly in place; no screws required to connect tools.
- 5. Built-in GFCI (Ground Fault Circuit Interrupter) on a 20 ft. line cord protects operator from electrical shock.
- 6. Air foot switch and cord assembly standard for easy operation.
- 7. Tri-Max cable available in 5/8" or 3/4" diameter.
- 8. Large 10" wheels for easy maneuvering.
- 9. Reinforced cable cage holds 100' of Tri-Max cable and removes quickly for easy loading.
- 10. Impact resistant belt guard for additional operation safety is mounted securely to the motor with a thumb screw making maintenance and repair faster and easier.