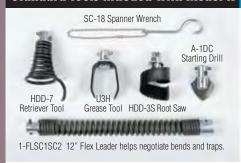

### Standard tools included with Model R

#### Three Element Tri-Max Cable

The strongest cable on the market is stress-relieved Tri-Max three-element cable. It contains an inner core cable made from right-hand wound galvanized aircraft wire, a protective plastic sheath that guards against rust and corrosion and a tough, long-lasting outer layer of left-hand wound wire offering the same quality and tensile strength as music wire.