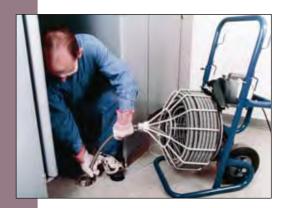

# **MODEL** R

THE VERSATILE,

**RUGGEDLY-BUILT** 

**DRAIN CLEANER** 

**FOR JOBS** 

**BIG OR SMALL** 

- 2. Rugged frame constructed of 1-1/4" steel tubing.
- 3. Removable handle for easy transporting and working in tight spaces.
- 4. Snap-lock couplings hold tools firmly in place; no screws required to connect tools.
- 5. Built-in GFCI (Ground Fault Circuit Interrupter) on a 20 ft. line cord protects operator from electrical shock.
- 6. Air foot switch and cord assembly standard for easy operation.
- 7. Tri-Max cable available in 5/8" or 3/4" diameter.
- 8. Large 10" wheels for easy maneuvering.
- 9. Reinforced cable cage holds 100' of Tri-Max cable and removes quickly for easy loading.
- 10. Impact resistant belt guard for additional operation safety is mounted securely to the motor with a thumb screw making maintenance and repair faster and easier.