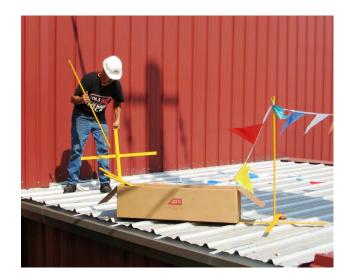

## X WARNING-LINE LIGHTWEIGHT # 21000

- Quick set up and take down
- Reusable and easy to store
- Lightweight and easy to carry
- Secure with screws or 20lbs of ballast
- Complies with OSHA regulations
- Creates safety perimeters on commercial roofs
- Works for ground applications as well
- 42" Posts for high visibility
- Set of four includes 130' of warning flags
- Powder coated safety yellow
- Made in America

Designed for contractors the X-Warning-line Light-weight system is designed to be easy to carry and secured with jobsite material. Working on both roof and ground applications, the all-steel X-Warning lines set up fast. Open the base, install the post. wrap the warning line, and add a sandbag or cinder block for weight! The X-Warning line model #21000 ships in sets of 4 which include 130 feet of flagged warning line.