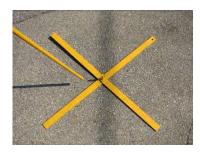

## X WARNING-LINE LIGHTWEIGHT # 21000

- Quick set up and take down
- Reusable and easy to store
- Lightweight and easy to carry
- Secure with screws or 20lbs of ballast
- Complies with OSHA regulations
- Creates safety perimeters on commercial roofs
- Works for ground applications as well
- 42" Posts for high visibility
- Set of four includes 130' of warning flags
- Powder coated safety yellow
- Made in America

Designed for contractors the X-Warning-line Light-weight system is designed to be easy to carry and secured with jobsite material. Working on both roof and ground applications, the all-steel X-Warning lines set up fast. Open the base, install the post. wrap the warning line, and add a sandbag or cinder block for weight! The X-Warning line model #21000 ships in sets of 4 which include 130 feet of flagged warning line.