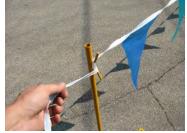

## X WARNING-LINE LIGHTWEIGHT # 21000

- Quick set up and take down
- Reusable and easy to store
- Lightweight and easy to carry
- Secure with screws or 20lbs of ballast
- Complies with OSHA regulations
- Creates safety perimeters on commercial roofs
- Works for ground applications as well
- 42" Posts for high visibility
- Set of four includes 130' of warning flags
- Powder coated safety yellow
- Made in America

Designed for contractors the X-Warning-line Light-weight system is designed to be easy to carry and secured with jobsite material. Working on both roof and ground applications, the all-steel X-Warning lines set up fast. Open the base, install the post. wrap the warning line, and add a sandbag or cinder block for weight! The X-Warning line model #21000 ships in sets of 4 which include 130 feet of flagged warning line.