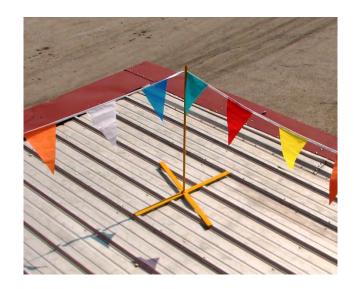

## X WARNING-LINE LIGHTWEIGHT # 21000

- Quick set up and take down
- Reusable and easy to store
- Lightweight and easy to carry
- Secure with screws or 20lbs of ballast
- Complies with OSHA regulations
- Creates safety perimeters on commercial roofs
- Works for ground applications as well
- 42" Posts for high visibility
- Set of four includes 130' of warning flags
- Powder coated safety yellow
- Made in America

Designed for contractors the X-Warning-line Light-weight system is designed to be easy to carry and secured with jobsite material. Working on both roof and ground applications, the all-steel X-Warning lines set up fast. Open the base, install the post. wrap the warning line, and add a sandbag or cinder block for weight! The X-Warning line model #21000 ships in sets of 4 which include 130 feet of flagged warning line.