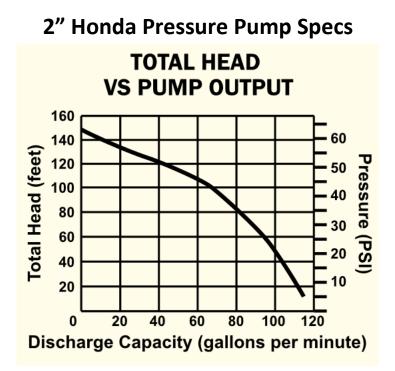

| 154 | 47                      | 167 | 61                      | 175 | 77                      | 182 |
| 50  | 29                     | 151 | 39                      | 165 | 53                      | 179 | 68                      | 188 | 86                      | 197 |
| 60  | 32                     | 159 | 43                      | 177 | 58                      | 190 | 75                      | 200 | 94                      | 210 |
| 70  | 34                     | 165 | 46                      | 185 | 62                      | 198 | 81                      | 208 | 101                     | 218 |
| 80  | 36                     | 173 | 50                      | 193 | 67                      | 208 | 87                      | 216 | 109                     | 224 |

Tabor Bore Nozzle