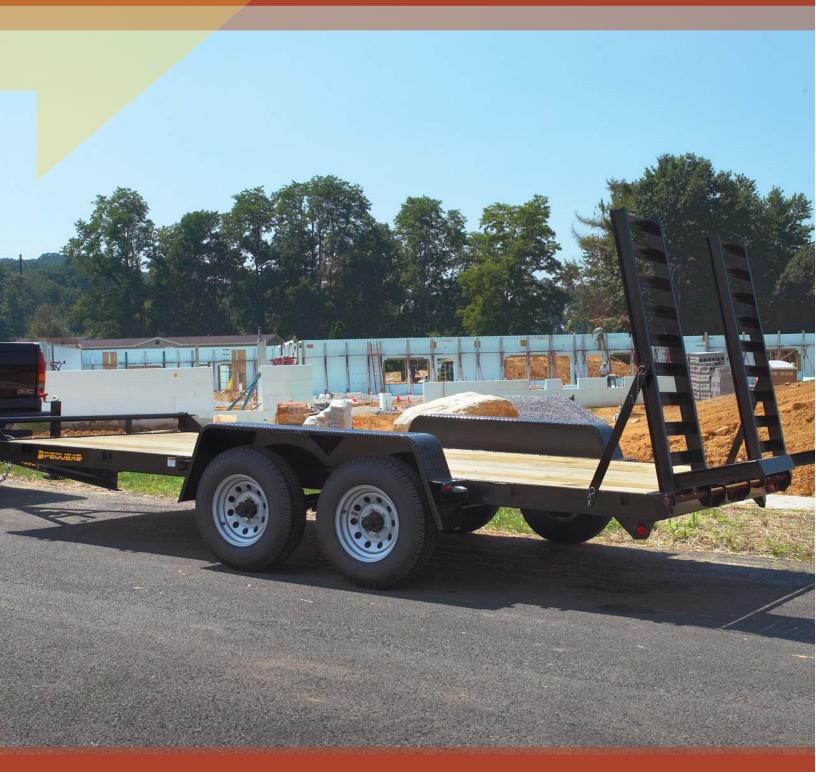

## **Skidsteer Trailers**

The Pequea SST series skidsteer trailers are the choice trailer for the equipment professional. We made the frame extra heavy on all of our skidsteer trailers so an axle upgrade to 12,000 or 14,000 GVWR is possible. The strong diamond plate fenders are offset to allow 81" of clearance for those extra wide tracks. Standard 4" drop axles furnish one of the lowest loading angles around. No wonder this is the pro's choice.