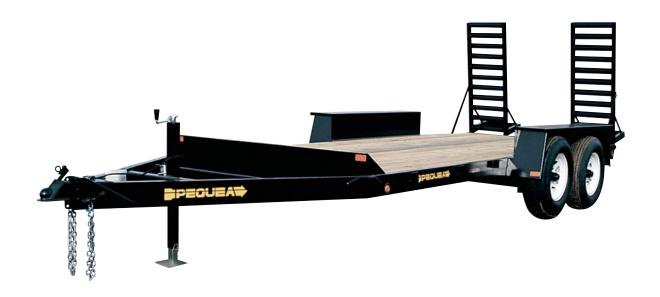

## **Skidsteer Trailers**

The Pequea SST series skidsteer trailers are the choice trailer for the equipment professional. We made the frame extra heavy on all of our skidsteer trailers so an axle upgrade to 12,000 or 14,000 GVWR is possible. The strong diamond plate fenders are offset to allow 81" of clearance for those extra wide tracks. Standard 4" drop axles furnish one of the lowest loading angles around. No wonder this is the pro's choice.