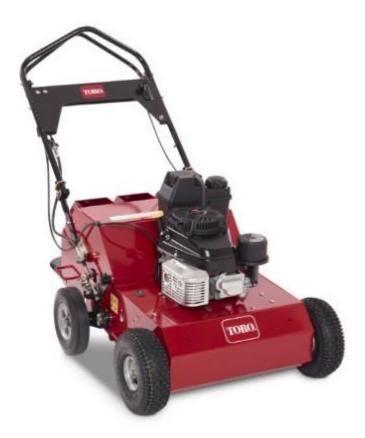

## 21" Single Hydro

- No need to raise the tines to turn the machine
- Wide unibody frame with 10-gauge steel construction
- Compact enough to get into the tightest areas and can aerate in reverse to back out
- Handles fold to make transport and storage a snap

• This model features a unique hydraulic drive system that provides excellent maneuverability and ease of use — **no need to raise the tines to turn the machine**. A wide unibody frame with 10-gauge steel construction and outboard drive wheels give this machine a low center of gravity for excellent side hill stability. Plus, it's compact enough to get into the tightest areas and can aerate in reverse to back out. Handles fold to make transport and storage a snap. Self-cleaning tines are capable of creating plugs up to 4" deep, depending on ground conditions.