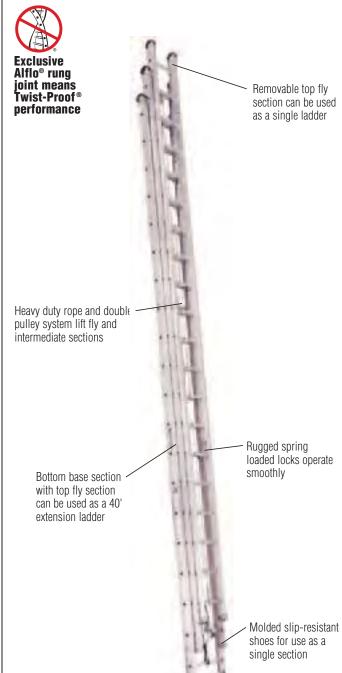

# **560-3**MODEL

TYPE IA

# \*\*\* 250/bs LOAD CAPACITY

TYPE I DUTY RATING

## STYLE: Round Rung Extension Ladder

### **SPECIFICATIONS**

| Model<br>No. | Total Length of Sections | Max. Working<br>Length | Approx. Cu. Ft.<br>Per Unit | Approx. Shipping<br>Wt. Lbs. |
|--------------|--------------------------|------------------------|-----------------------------|------------------------------|
| 560-3        | 60'                      | 47'                    | 26.8                        | 179.0                        |

### **DIMENSIONS**

| Rails:  | 4" wide                                                                 | Rungs:      | 1-1/4"  |
|---------|-------------------------------------------------------------------------|-------------|---------|
| Flange: | 2" wide (base & intermediate sections)<br>1-3/8" wide (top fly section) | Base Width: | 23-1/2" |