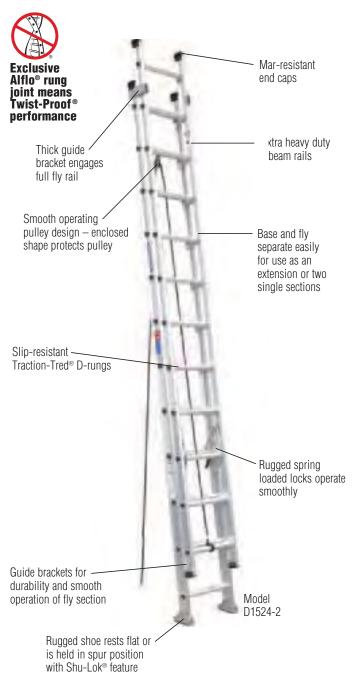

## STYLE: D-Rung Extension/Straight Ladder

#### SPECIFICATIONS

| SPECIFICATIONS |           |         |          |          |           |        |          |          |
|----------------|-----------|---------|----------|----------|-----------|--------|----------|----------|
|                | Total     | Max.    | Approx.  | Approx.  | Single    |        | Approx.  | Approx.  |
| Model          | Length of | Working | Cu. Ft.  | Shipping | Ladder    | Total  | Cu. Ft.  | Shipping |
| No.            | Sections  | Length  | Per Unit | Wt. Lbs. | Model No. | Length | Per Unit | Wt. Lbs. |
| D1516-2‡       | 16'       | 13'     | 6.2      | 30.5     | D1508-1   | 8'     | 3.6      | 14.5     |
| D1520-2        | 20'       | 17'     | 7.7      | 37.0     | D1510-1   | 10'    | 4.5      | 17.5     |
| D1524-2        | 24'       | 21'     | 9.2      | 45.0     | D1512-1   | 12'    | 5.4      | 21.5     |
| D1528-2        | 28'       | 25'     | 10.7     | 56.0     | D1514-1   | 14'    | 6.2      | 27.0     |
| D1532-2        | 32'       | 29'     | 12.2     | 67.0     | D1516-1   | 16'    | 7.1      | 32.5     |
| D1536-2        | 36'       | 32'     | 13.7     | 80.0     | D1518-1   | 18'    | 8.0      | 38.5     |
| D1540-2        | 40'       | 35'     | 15.2     | 89.5     | D1520-1   | 20'    | 8.9      | 43.5     |

‡ Note: D1516-2 is not equipped with rope and pulley

### **DIMENSIONS**

| Rails:  | 3" wide     | Rungs:      | 1-3/4"                |
|---------|-------------|-------------|-----------------------|
| Flange: | 1-1/8" wide | Base Width: | 18-1/8" outside rails |