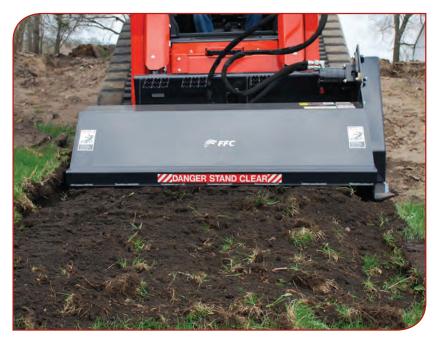

## Tillers Adjustable Offset, Chain Drive

- High torque efficient chain drive system
- 52" working width
- 2 year limited warranty

| Specifications         | Adjustab<br>52" | le Offset, Chain Drive |
|------------------------|-----------------|------------------------|
| Order Codes            | HT52            |                        |
| Weight (lbs)           | 750             |                        |
| Working Width          | 52"             |                        |
| Overall Width          | 62"             |                        |
| Number of Tines        | 24              |                        |
|                        |                 |                        |
| Recommended Hydraulics |                 |                        |
| Motor Kit #102065      | 14-17 GPM       |                        |
|                        |                 |                        |
|                        |                 |                        |

Standard dual rotation with bi-directional tines

Specifications and design are subject to change without notice and without liability, therefore, whenever applicable specifications are in accordance with SAE standards.