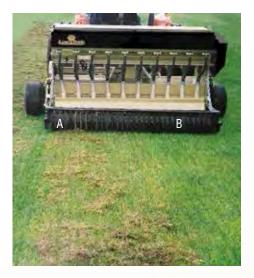

## JUERSEEBERS

The optional small seeds box allows two seeds to be metered at one time into the same seed tube for even distribution.

Choice of Knives (A) Straight, aggressive 3/16" thick knives prepare the soil by pulling up thatch, while (B) 10 gauge curved knives provide a minimum of surface disturbance.