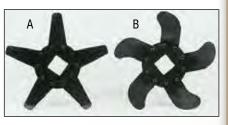

## JUERSEEBERS

The optional small seeds box allows two seeds to be metered at one time into the same seed tube for even distribution.

Choice of Knives (A) Straight, aggressive 3/16" thick knives prepare the soil by pulling up thatch, while (B) 10 gauge curved knives provide a minimum of surface disturbance.