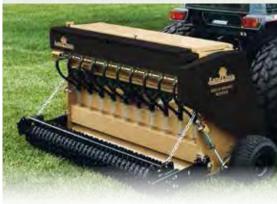

## **OS15 Series**

48" - 25-60 HP; 72" - 30-60 HP OS1548, OS1572 Cat. 1

| Working Width<br>(broadcast) (cm)        | 51" (129), 72" (183)                                                                                                                                          |
|------------------------------------------|---------------------------------------------------------------------------------------------------------------------------------------------------------------|
| Overall Width<br>(with gauge wheels)     | 78", 99"                                                                                                                                                      |
| Overall Width<br>with rear roller drive) | 60", 81"                                                                                                                                                      |
| Overall Length                           | 51.25"                                                                                                                                                        |
| Weight - lb (kg)<br>(gauge whl drive)    | 1290 (585), 1645 (746)                                                                                                                                        |
| (nives — 5 per flange                    | Standard or curved<br>115 on 2"; 80 on 3"<br>Standard or curved<br>170 on 2"; 115 on 3"                                                                       |
| Rotor                                    | 18" Diameter                                                                                                                                                  |
| oductivity (3-1/2 mph)                   | 1.5 acres/hr (broadcast)<br>2 acres/hr (broadcast)                                                                                                            |
| Depth Adjustment                         | 0" - 1-1/2"                                                                                                                                                   |
| Blade Spacing                            | 2" or 3"                                                                                                                                                      |
| Gearbox                                  | 540 RPM Cast Iron Housing                                                                                                                                     |
| Seedbox                                  | 4 or 6 Bushel; Paddle Agitator                                                                                                                                |
| nall Seedbox Capacity                    | .95 or 1.36 Bushel                                                                                                                                            |
| Seed Cups and Drive Packer Wheels        | 7 or 10 Seed cups<br>Powder Metal Flutes with<br>Individual Cleanout Handles,<br>RH Gauge Wheel Drive or Rea<br>Roller Drive<br>12" Cast Iron with Corrugated |
|                                          | Scraper                                                                                                                                                       |
| Roller Chain                             | #80 or 100, Adjustable, fully enclosed in oil bath                                                                                                            |
| Driveline                                | Fully Shielded, Heavy-Duty,<br>Slip clutch Standard                                                                                                           |
| Gauge Wheels                             | 18" x 8.50" x 8" Turf Tires<br>-4 ply                                                                                                                         |
| it-Seeder Weight - Ib                    | 48: 2" Knife spacing = 38<br>48: 3" Knife spacing = 36                                                                                                        |
|                                          | 72: 2" Knife spacing = 56<br>72: 3" Knife spacing = 54                                                                                                        |