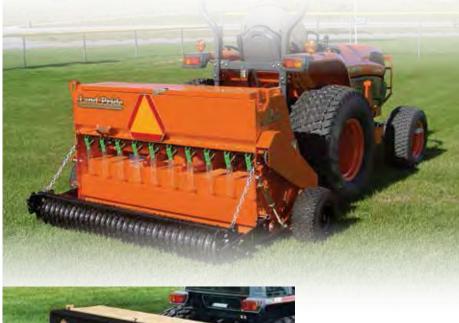

## **OS15 Series**

48" - 25-60 HP; 72" - 30-60 HP OS1548, OS1572 Cat. 1

| Working Width<br>(broadcast) (cm)        | 51" (129), 72" (183)                                                                                                                                          |
|------------------------------------------|---------------------------------------------------------------------------------------------------------------------------------------------------------------|
| Overall Width<br>(with gauge wheels)     | 78", 99"                                                                                                                                                      |
| Overall Width<br>with rear roller drive) | 60", 81"                                                                                                                                                      |
| Overall Length                           | 51.25"                                                                                                                                                        |
| Weight - lb (kg)<br>(gauge whl drive)    | 1290 (585), 1645 (746)                                                                                                                                        |
| (nives — 5 per flange                    | Standard or curved<br>115 on 2"; 80 on 3"<br>Standard or curved<br>170 on 2"; 115 on 3"                                                                       |
| Rotor                                    | 18" Diameter                                                                                                                                                  |
| oductivity (3-1/2 mph)                   | 1.5 acres/hr (broadcast)<br>2 acres/hr (broadcast)                                                                                                            |
| Depth Adjustment                         | 0" - 1-1/2"                                                                                                                                                   |
| Blade Spacing                            | 2" or 3"                                                                                                                                                      |
| Gearbox                                  | 540 RPM Cast Iron Housing                                                                                                                                     |
| Seedbox                                  | 4 or 6 Bushel; Paddle Agitator                                                                                                                                |
| nall Seedbox Capacity                    | .95 or 1.36 Bushel                                                                                                                                            |
| Seed Cups and Drive Packer Wheels        | 7 or 10 Seed cups<br>Powder Metal Flutes with<br>Individual Cleanout Handles,<br>RH Gauge Wheel Drive or Rea<br>Roller Drive<br>12" Cast Iron with Corrugated |
|                                          | Scraper                                                                                                                                                       |
| Roller Chain                             | #80 or 100, Adjustable, fully enclosed in oil bath                                                                                                            |
| Driveline                                | Fully Shielded, Heavy-Duty,<br>Slip clutch Standard                                                                                                           |
| Gauge Wheels                             | 18" x 8.50" x 8" Turf Tires<br>-4 ply                                                                                                                         |
| it-Seeder Weight - Ib                    | 48: 2" Knife spacing = 38<br>48: 3" Knife spacing = 36                                                                                                        |
|                                          | 72: 2" Knife spacing = 56<br>72: 3" Knife spacing = 54                                                                                                        |