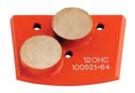

### Recommended Tooling

### Grinding:

7 Inch Metal Continuous Ring 7 Inch 3N Copper Rings

# Continuous Rim Edging Rings

Calibra Grinding Discs

Copper Grinding Rings

NATO® Polishing Pads

WAFFEL Polishing Pads

V-HARR® Polishing Pads