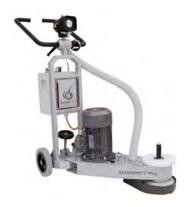

# LAVINA 7 PRO, LAVINA 7N PRO

Edgers for Prep, Grinding, and Polishing

Appropriate for prep and polishing

Lightweight and easy to transport

2HP, 1.5KW

1ph x 110V 15 Amp

15 Amp

Features a flexible wheel base for added maneuverability

#### Additional Features

Designed to grind and polish corners and edges with ease

Works with Superabrasive's QuickChange tooling system

Available in 110V and 220V models

Optional feature enables edgers to reach beneath shelving and cabinets

## LAVINA 7 PRO

Dedicated Breaker Requirement

Horsepower

Voltage\*

Amperage

| Weight of Machine         | 137 lbs / 62 kg       |
|---------------------------|-----------------------|
| Grinding Pressure         | 50 lbs / 20kg         |
| Additional Weight         | up to 22 lbs / 10 kg  |
| # of Additional Weights   | 4 x 5.50 lbs / 2.5 kg |
| Attachment Speed          | 500-1000 rpm          |
| Working Width             | 7in / 175mm           |
| Tool Holder Diameter      | 6.5in / 165mm         |
| Tool Diameter             | 7in / 175mm           |
| Application               | dry                   |
| Dust-vacuum               | yes                   |
| Water feeding             | no                    |
| Water tank capacity       | N/A                   |
| Cable Length              | 57 ft / 17.4 m        |
| Machine Length            | 38.6in / 980mm        |
| Machine Width             | 12.6in / 320mm        |
| Machine Height            | 36.6in / 930mm        |
| Machine Length (packaged) | 28.7in / 730mm        |
| Machine Width (packaged)  | 28.7in / 730mm        |
| Machine Height (packaged) | 41in / 1050mm         |