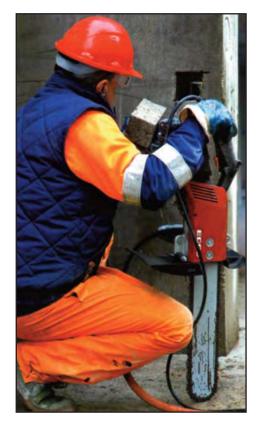

The ideal tool to cut small openings and adjust door and window openings in renovation and new construction work. The electric motor allows to safely work indoors. Compact and flexible: this saw is an excellent complement to a wall saw.