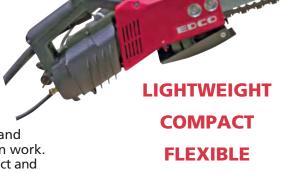

## LIGHTWEIGHT • COMPACT • EASY TO USE

The **FIRST** Chainsaw equipped with a single phase electric motor able to cut concrete, stone, masonry and more.

- Developed to minimize chain stretching
- Cutting Depth up to 14" with standard bar
- Suitable to cut small openings, deep pockets and finishing corner cuts for wall saws
- Can operate in tight areas
- Innovative design and ergonomic for optimal balance

The ideal tool to cut small openings and adjust door and window openings in renovation and new construction work. The electric motor allows to safely work indoors. Compact and flexible: this saw is an excellent complement to a wall saw.