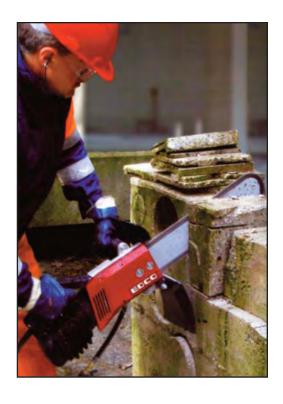

The ideal tool to cut small openings and adjust door and window openings in renovation and new construction work. The electric motor allows to safely work indoors. Compact and flexible: this saw is an excellent complement to a wall saw.