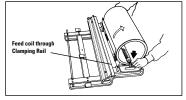

### Attach the Side-Winder to a Brake

STEP 1
Draw coil through Side-Winder and into open jaws of your PRO Series Brake.

STEP 2
Dispense coil to your desired length along the length of your brake.

STEP 3
Leave the brake open, cut-off coil to length with PRO™ Cut-Off and you're ready to bend!