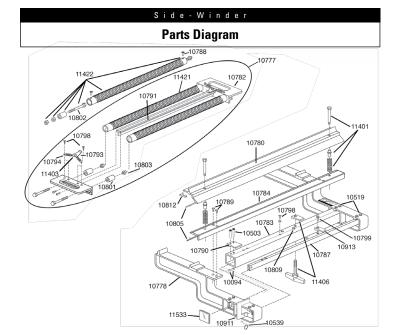

#### Just roll out, cut off and in seconds you're ready for bending!

| Item# | Description                        | Item# | Description                                    | Iten  | # Description                    |  |
|-------|------------------------------------|-------|------------------------------------------------|-------|----------------------------------|--|
| 10094 | 14-20 Hex Flange Nut               | 10913 | Retainer Clip                                  | *Coil | *Coil Carriage                   |  |
| 10503 | 14-20 X 2 1/2" Socket Cap Screw    | 11401 | Bolt Kit                                       | 1078  | 2 Cradle Handle                  |  |
| 10519 | 14-20 X 34" Hex Wash Hd Screw      |       | (2) 5/16-18 x 13/4" Shoulder Bolt 10785        | 1079  | 1 Cradle Rail                    |  |
| 10539 | ¼" X 1 ¼" Faspin                   |       | (2) Clamping Rail Bushing 10810                | 1079  |                                  |  |
| 10777 | Coil Carriage*                     |       | (2) Anvil Spring 10779                         | 1142  |                                  |  |
|       | Sidewinder Arm                     | 11403 | Carriage Roller and Spring Kit                 |       | (3) Roller Covers 10796          |  |
| 10780 | Clamping Rail                      |       | (2) Roller/Pivot Spring 10794                  | 11422 |                                  |  |
| 10783 | Middle Support                     |       | (2) Clip 10793                                 |       | (1) Cradle Roller 10786          |  |
| 10784 | Clamp Support                      | 11406 | Sidewinder Knob and Clip Kit                   |       | (1) Roller Cover 10796           |  |
| 10787 | Front Support                      |       | (1) Tension Clip 10792                         |       | (2) Roller Tube Insert 10801     |  |
| 10788 | 1/8" Pop Rivet                     |       | (1) 5/16-18 x 2 Tee Handle Knob 10795          |       | (2) 5/16-18 x 2 ¼ Hex Bolt 10802 |  |
| 10789 | #10 X 5/8 Phil Fl Hd               | 11533 | Back Rail Clip                                 |       | (4) 5/16-18 Nylok Hex Nut 10803  |  |
|       | Rail Clip                          | 12044 | Sidewinder Parts Bag                           |       |                                  |  |
| 10799 | 1/4"-20 x 1" Hex Washer Head Screw |       | 10058 - 1/4-20 x 1" Hex Slotted Wshr. HD Screw |       |                                  |  |
| 10801 | Roller Tube Insert                 |       | 10539 - ¼" x 1 ¼" Faspin                       |       |                                  |  |
| 10803 | Nut                                |       | 10792 - Tension Clip                           |       |                                  |  |
|       | Top Clamp/Support Vinyl            |       | 10795 - 5/16-18 x 2 Tee Handle Knob            |       |                                  |  |
|       | Nylon Spacer                       | 1     | 10911 - C-Clip                                 | П     |                                  |  |
|       | Cut Off Stop                       |       | 10913 - Retainer Clip                          | П     |                                  |  |
| 10911 | C-Clip                             |       |                                                |       |                                  |  |