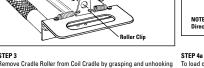

#### **Loading the Coil Cradle**

STEP 3
Remove Cradle Roller from Coil Cradle by grasping and unhooking
Roller Clips at each end. To load coil finish side UP see steps 4a &
4b. To load coil finish side DOWN see steps 5a, 5b & 5c.