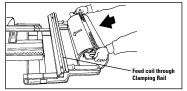

## Side - Winder Coil Holder System™

STEP 4b
Place entire assembly on Side-Winder.

STEP 5a
To load coil finish side DOWN, place Coil Cradle onto Side-Winder after removing Cradle Roller.

STEP 5b
Place coil on top of Coil Cradle (Note direction of coil material).