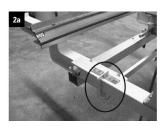

Install the Sidewinder back on the brake. Insert the C-clip in the front support and fix in place with the  $1/4 \times 1 1/4$  lg. faspin. See Figure 2a at right.

© Boral Building Products Inc.

29797 Beck Road • Wixom, MI 48393-2834 phone: (800) 521-7567 • www.tapcotools.com