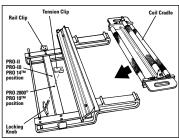

1/4-20 x 1.0" hex washer head screw

Remove the Sidewinder from the box.

Attach the Retainer Clip to the front support with the 1/4-20 x 1.0" hex washer head screw. Use proper hole as described in figure 1a. The hole will be 14 5/16" from the end if used on a PRO-14 series brake and 19.0" from the end if used on a PRO-19 series brake. The retainer clip must run parallel with the front support and point to the left. See figures 1a, 1b, and 1c below.

Install the Sidewinder back on the brake. Insert the C-clip in the front support and fix in place with the  $1/4 \times 1 1/4$  lg. faspin. See Figure 2a at right.











© Boral Building Products Inc.

29797 Beck Road • Wixom, MI 48393-2834 phone: (800) 521-7567 • www.tapcotools.com

Item #12053



# Side-Winder\* Operating Instructions







#### **Loading the Coil Cradle**







STEP 3
Remove Cradle Roller from Coil Cradle by grasping and unhooking
Roller Clips at each end. To load coil finish side UP see steps 4a &
4b. To load coil finish side DOWN see steps 5a, 5b & 5c.

To load coil finish side UP, insert Coil Cradle into center of coil then attach Cradle Roller to Coil Cradle over TOP of coil.



## Side - Winder Coil Holder System™



STEP 4b
Place entire assembly on Side-Winder.



STEP 5a
To load coil finish side DOWN, place Coil Cradle onto Side-Winder after removing Cradle Roller.



STEP 5b
Place coil on top of Coil Cradle (Note direction of coil material).



STEP 5c Insert Cradle Roller through center of coil and attach to Roller Clips at each end of Cradle.

### Attach the Side-Winder to a Brake



STEP 1