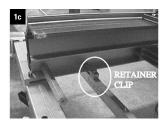

Remove the Sidewinder from the box.

Attach the Retainer Clip to the front support with the 1/4-20 x 1.0" hex washer head screw. Use proper hole as described in figure 1a. The hole will be 14 5/16" from the end if used on a PRO-14 series brake and 19.0" from the end if used on a PRO-19 series brake. The retainer clip must run parallel with the front support and point to the left. See figures 1a, 1b, and 1c below.