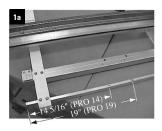

Remove the Sidewinder from the box.

Attach the Retainer Clip to the front support with the 1/4-20 x 1.0" hex washer head screw. Use proper hole as described in figure 1a. The hole will be 14 5/16" from the end if used on a PRO-14 series brake and 19.0" from the end if used on a PRO-19 series brake. The retainer clip must run parallel with the front support and point to the left. See figures 1a, 1b, and 1c below.