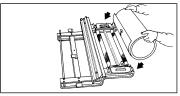

To load coil finish side UP, insert Coil Cradle into center of coil then attach Cradle Roller to Coil Cradle over TOP of coil.

## Side - Winder Coil Holder System™

STEP 4b
Place entire assembly on Side-Winder.

STEP 5a
To load coil finish side DOWN, place Coil Cradle onto Side-Winder after removing Cradle Roller.

STEP 5b
Place coil on top of Coil Cradle (Note direction of coil material).