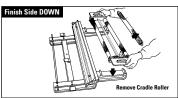

#### **Loading the Coil Cradle**

STEP 3
Remove Cradle Roller from Coil Cradle by grasping and unhooking
Roller Clips at each end. To load coil finish side UP see steps 4a &
4b. To load coil finish side DOWN see steps 5a, 5b & 5c.

STEP 5c Insert Cradle Roller through center of coil and attach to Roller Clips at each end of Cradle.