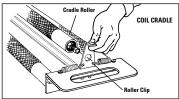

Remove the Sidewinder from the box.

Attach the Retainer Clip to the front support with the 1/4-20 x 1.0" hex washer head screw. Use proper hole as described in figure 1a. The hole will be 14 5/16" from the end if used on a PRO-14 series brake and 19.0" from the end if used on a PRO-19 series brake. The retainer clip must run parallel with the front support and point to the left. See figures 1a, 1b, and 1c below.