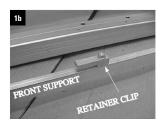

Remove the Sidewinder from the box.

Attach the Retainer Clip to the front support with the 1/4-20 x 1.0" hex washer head screw. Use proper hole as described in figure 1a. The hole will be 14 5/16" from the end if used on a PRO-14 series brake and 19.0" from the end if used on a PRO-19 series brake. The retainer clip must run parallel with the front support and point to the left. See figures 1a, 1b, and 1c below.