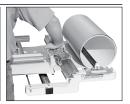

Remove the Sidewinder from the box.

Attach the Retainer Clip to the front support with the 1/4-20 x 1.0" hex washer head screw. Use proper hole as described in figure 1a. The hole will be 14 5/16" from the end if used on a PRO-14 series brake and 19.0" from the end if used on a PRO-19 series brake. The retainer clip must run parallel with the front support and point to the left. See figures 1a, 1b, and 1c below.

Install the Sidewinder back on the brake. Insert the C-clip in the front support and fix in place with the  $1/4 \times 1 1/4$  lg. faspin. See Figure 2a at right.

© Boral Building Products Inc.

29797 Beck Road • Wixom, MI 48393-2834 phone: (800) 521-7567 • www.tapcotools.com