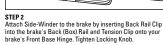

20 x 1.0" hex washer head screw

Remove the Sidewinder from the box.

Attach the Retainer Clip to the front support with the 1/4-20 x 1.0" hex washer head screw. Use proper hole as described in figure 1a. The hole will be 14 5/16" from the end if used on a PRO-14 series brake and 19.0" from the end if used on a PRO-19 series brake. The retainer clip must run parallel with the front support and point to the left. See figures 1a, 1b, and 1c below.

Install the Sidewinder back on the brake. Insert the C-clip in the front support and fix in place with the  $1/4 \times 1 1/4$  lg. faspin. See Figure 2a at right.











© Boral Building Products Inc.

29797 Beck Road • Wixom, MI 48393-2834 phone: (800) 521-7567 • www.tapcotools.com

Item #12053



# Side-Winder\* Operating Instructions







#### **Loading the Coil Cradle**







STEP 3
Remove Cradle Roller from Coil Cradle by grasping and unhooking
Roller Clips at each end. To load coil finish side UP see steps 4a &
4b. To load coil finish side DOWN see steps 5a, 5b & 5c.

To load coil finish side UP, insert Coil Cradle into center of coil then attach Cradle Roller to Coil Cradle over TOP of coil.



## Side - Winder Coil Holder System™



STEP 4b
Place entire assembly on Side-Winder.



STEP 5a
To load coil finish side DOWN, place Coil Cradle onto Side-Winder after removing Cradle Roller.



STEP 5b
Place coil on top of Coil Cradle (Note direction of coil material).



STEP 5c Insert Cradle Roller through center of coil and attach to Roller Clips at each end of Cradle.

### Attach the Side-Winder to a Brake



STEP 1
Draw