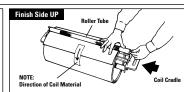

To load coil finish side UP, insert Coil Cradle into center of coil then attach Cradle Roller to Coil Cradle over TOP of coil.

## Side - Winder Coil Holder System™

STEP 4b
Place entire assembly on Side-Winder.

STEP 5a
To load coil finish side DOWN, place Coil Cradle onto Side-Winder after removing Cradle Roller.

STEP 5b
Place coil on top of Coil Cradle (Note direction of coil material).