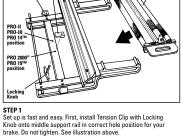

4-20 x 1.0" hex washer head screw

Remove the Sidewinder from the box.

Attach the Retainer Clip to the front support with the 1/4-20 x 1.0" hex washer head screw. Use proper hole as described in figure 1a. The hole will be 14 5/16" from the end if used on a PRO-14 series brake and 19.0" from the end if used on a PRO-19 series brake. The retainer clip must run parallel with the front support and point to the left. See figures 1a, 1b, and 1c below.

Install the Sidewinder back on the brake. Insert the C-clip in the front support and fix in place with the  $1/4 \times 1 1/4$  lg. faspin. See Figure 2a at right.











© Boral Building Products Inc.

29797 Beck Road • Wixom, MI 48393-2834 phone: (800) 521-7567 • www.tapcotools.com

Item #12053



# Side-Winder\* Operating Instructions







#### **Loading the Coil Cradle**







STEP 3
Remove Cradle Roller from Coil Cradle by grasping and unhooking
Roller Clips at each end. To load coil finish side UP see steps 4a &
4b. To load coil finish side DOWN see steps 5a, 5b & 5c.

To load coil finish side UP, insert Coil Cradle into center of coil then attach Cradle Roller to Coil Cradle over TOP of coil.



## Side - Winder Coil Holder System™



STEP 4b
Place entire assembly on Side-Winder.



STEP 5a
To load coil finish side DOWN, place Coil Cradle onto Side-Winder after removing Cradle Roller.



STEP 5b
Place coil on top of Coil Cradle (Note direction of coil material).



STEP 5c Insert Cradle Roller through center of coil and attach to Roller Clips at each end of Cradle.

### Attach the Side-Winder to a Brake



STEP 1
Dr