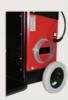

The S36 is also unmatched in its portability. Its surprisingly innovative dolly design makes loading and unloading a breeze. Once on the jobsite, this dust extractor easily navigates congested floor areas via a steel frame mounted on large rear wheels and lockable front swivel casters.

Jet Pulse: for efficient filter cleaning Strong, ergonomic handles: also good for truck loading Large ergonomic handles for easy tilt, transfer and loading, especially up and down steps.

2.0" inch hose inlet: with tight air seal. Three tested and certified HEPA filters: each mounted above a single vacuum motor.