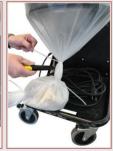

## The <mark>536</mark> Features Longopac<sup>®</sup>

A drop-down dustless disposal system

Pull the bag down. Attac

Attach two ties with a 5" gap

Cut between the ties.