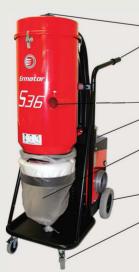

The S36 is also unmatched in its portability. Its surprisingly innovative dolly design makes loading and unloading a breeze. Once on the jobsite, this dust extractor easily navigates congested floor areas via a steel frame mounted on large rear wheels and lockable front swivel casters.

Jet Pulse: for efficient filter cleaning Strong, ergonomic handles: also good for truck loading Large ergonomic handles for easy tilt, transfer and loading, especially up and down steps.

2.0" inch hose inlet: with tight air seal. Three tested and certified HEPA filters: each mounted above a single vacuum motor.

Longopac® Dustless: drop-down disposal via Longopac bag system.

10-inch Rear Wheels: non marking

Front Swivel Casters: 4-inch, lockable

Comes with 2" and 2.5" hoses and tools

Central Exhaust: concentrated air exhaust may be vented away from jobsite with duct hose.