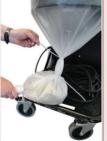

## The <mark>536</mark> Features Longopac<sup>®</sup>

A drop-down dustless disposal system

Pull the bag down. Attac

Attach two ties with a 5" gap

Cut between the ties.