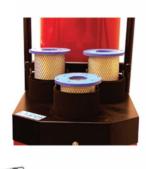

Like all Ermator Dust Extractors, the model S36 is equipped with Jet Pulse filter cleaning, "drop-down" dust collection in a plastic bag and tested and certified HEPA filtration. What makes the S36 truly unique and unmatched in the concrete grinding and polishing industry is the quantity and size of its filters. It has a massive pre-filter with over 50-square feet of media, constructed in a cone-shape to reduce filter loading. The unique shape of the S36 pre-filter also improves filter cleaning, when necessary, via the Jet Pulse filter cleaning system. Our competitors have difficulty including a single HEPA filter with their vacuums. The S36 is equipped with 3 independently tested and certified HEPA filters to guarantee that the vacuum exhaust is absolutely dust-free!