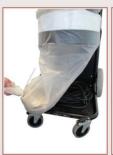

Longopac® Dustless: drop-down disposal via Longopac bag system.

10-inch Rear Wheels: non marking

Front Swivel Casters: 4-inch, lockable

Comes with 2" and 2.5" hoses and tools

Central Exhaust: concentrated air exhaust may be vented away from jobsite with duct hose.

## The <mark>536</mark> Features Longopac<sup>®</sup>

A drop-down dustless disposal system

Pull the bag down. Attac

Attach two ties with a 5" gap

Cut between the ties.