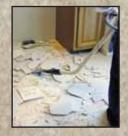

## **Chip Away** Remove Remove **Scrape Deposit of:** Vinyl Tiles • Linoleum Concrete • Oil-dri Ceramic Tiles Quarry tiles Asphalt Concrete droppings Carpeting Insulation • Grout Food residues Shingles Asbestos Caulking • Glue Roofing materials Mastics Corrosion Grease Fireproofing Paint build-ups • Slag • Tar Rubber coatings • Ice Scale Waterproofing • Ice

EDCO

EDCO Chisel Scalers use rapid, hammering action to quickly chisel away material. These air-powered units eliminate hammers, hand-chisels and many hours of labor. Many accessories are available to easily remove tile, grout, ice, fiberglass, concrete, asphalt, roofing shingles, hardened deposits, and much more.