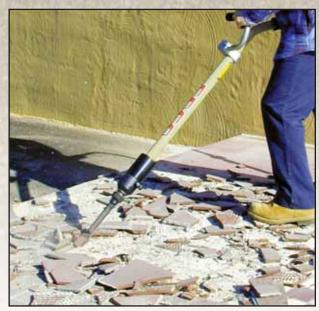

## AIR-POWERED CHISEL SCALERS INCREASE PRODUCTION ON JOBS THAT WOULD ORDINARILY REQUIRE MANUAL SCRAPERS AND HAND LABOR!

- Extra-large Pistons provide hard hits
- Heavy-Duty steel and light-weight aluminum models available
- Ergonomic design lets operator stand comfortably eliminating backaches
- High-Strength tubular handle and soft foam hand grips provide comfort
- Quick-Change hardened steel tool Chuck assembly accepts multiple accessories

PRODUCTION RATE: Remove up to 200 Sq. ft. per hour of 4" ceramic tile set in thin-set

**PRODUCT NOTES:** - Provides 2,500 hits per minute, portable

IDEAL FOR: Houses, Storage tanks, Ship decks, Truck beds,

PRODUCTION RATE: Remove up to 300 Sq. ft. per hour of 4" ceramic tile set in thin-set

**PRODUCT NOTES:** Provides 3,500 hits per minute, portable

**IDEAL FOR:** Houses, Storage tanks, Ship decks, Truck beds,