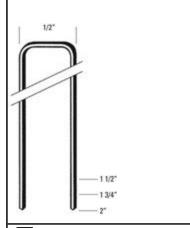

## Product Details

 Height
 14.88", 377.95mm

 Length
 17.25", 438.15mm

 Width
 3.13", 79.5mm

 Weight
 11.2 lbs, 5.08 kilos

 Driving Power
 420 Inch Lbs.

Fastener Range 1-1/2" to 2" 15-1/2GA Staples

Magazine Capacity 92 Staples Operating Pressure 70 - 90 PSI Thread Fitting Type 3/8" NPT