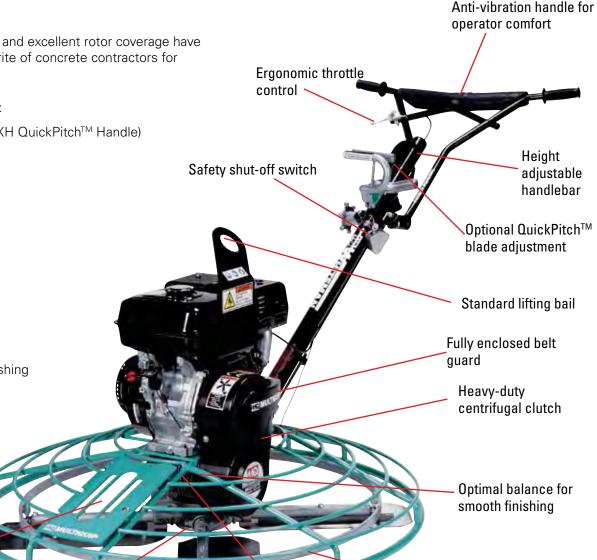

## High horsepower engines and excellent rotor coverage have made this trowel the favorite of concrete contractors for generations.

B-Series models available:

**B46H90** (shown with QXH QuickPitch<sup>™</sup> Handle) Honda GX270 Centrifugal Clutch 60-130 RPM

## B46S90

Subaru EX 27, Centrifugal Clutch 60-130 RPM Performance and value

## B46H11H

Honda GX340 Centrifugal Clutch 90-155 RPM Ideal for high speed burnishing

Access panel

Durable spider assembly

Tough, long lasting gearbox

Stabilizer ring