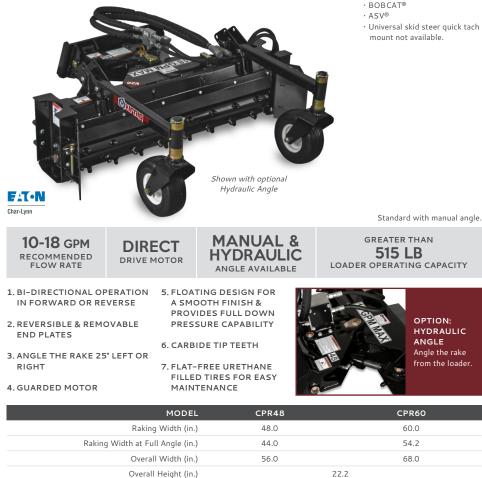

## V20 MINI SKID STEER POWER RAKE

Available widths 48", 60"

Grade soil and gravel, prepare seedbeds, and remove debris.

| Overall Width (in.)         | 56.0                     | 68.0 |
|-----------------------------|--------------------------|------|
| Overall Height (in.)        |                          | 22.2 |
| Overall Depth (in.)         |                          | 52.6 |
| Drum Diameter (in.)         |                          | 7.0  |
| Number of Teeth             | 62                       | 78   |
| Float Link Angle (degrees)  |                          | 22   |
| Max Rake Angle (degrees)    |                          | 25   |
| Recommended Flow Rate (GPM) | 10-18 Standard Flow Only |      |
| Approximate Weight (lbs)    | 520*                     | 565* |
| Recommended Loader Capacity | Greater than 515 lbs     |      |
|                             |                          |      |

\*ASV® mount adds approximately 30 lbs and Bobcat® mount adds 25 lbs to model weight.