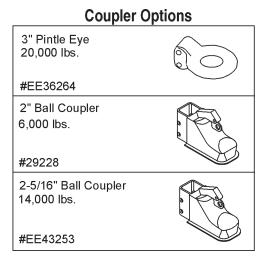

## **Optional Trailer Equipment**

- Adjustable 2-inch Ball Coupler
- Adjustable 2 5/16-inch Ball Coupler
- Adjustable 3-inch Pintle-eye Coupler
- Rear Stabilizer Stands
- Tongue Mounted Utility Storage Box
- Spare Tire with Locking Mount
- Anti-Theft Wheel Lock