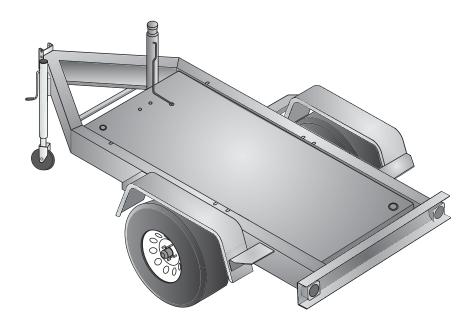

## TRLR50XF Single Axle Trailer

| TRLR50XF Technical Data            |                                         |                    |                  |  |  |  |  |  |
|------------------------------------|-----------------------------------------|--------------------|------------------|--|--|--|--|--|
| Gross Vehicle Weight Rating (GVWR) | 2,700 lbs                               | Tire Size          | ST175/80D13 LR-C |  |  |  |  |  |
| Gross Axle Weight Rating (GAWR)    | 3,500 lbs (ea.)                         | Wheel Bolt Pattern | 5 Lug on 4.5 in  |  |  |  |  |  |
| Coupler Rating                     | See Coupling Options<br>on reverse page | Tire Load Rating   | 1,360 lbs (ea.)  |  |  |  |  |  |

## **Standard Trailer Equipment**

- Fits MQ Power Generator Models DCA20SPX, DCA25SSI
- Single-axle Design with Leaf Spring Suspension
- H.D. Welded Steel Frame Construction
- Integral Fuel Cell; Single-wall Steel Design, 41 Gallon Capacity
- Formed Channel for Generator Mounting and Support
- 4-hole Channel Allows 3-position, Adjustable Coupler Height; 4-inches O/A
- Tongue Mounted Swivel Jack with Caster (rated 1,000 pound lift)
- Replaceable, Bolt-on Steel Fenders
- Powder Coat Paint Process including: Frame, Channel, Actuator & Fenders
- D.O.T. Approved Tail Lamps, Stop Lamps, Turn Signal Lamps, Side Marker Lamps

## TRLR50XF Single Axle Trailer