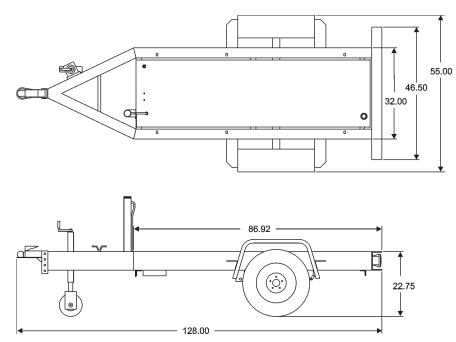

## TRLR50XF Single Axle Trailer

| TRLR50XF Technical Data            |                                         |                    |                  |  |  |  |  |  |
|------------------------------------|-----------------------------------------|--------------------|------------------|--|--|--|--|--|
| Gross Vehicle Weight Rating (GVWR) | 2,700 lbs                               | Tire Size          | ST175/80D13 LR-C |  |  |  |  |  |
| Gross Axle Weight Rating (GAWR)    | 3,500 lbs (ea.)                         | Wheel Bolt Pattern | 5 Lug on 4.5 in  |  |  |  |  |  |
| Coupler Rating                     | See Coupling Options<br>on reverse page | Tire Load Rating   | 1,360 lbs (ea.)  |  |  |  |  |  |

## TRLR50XF Single Axle Trailer