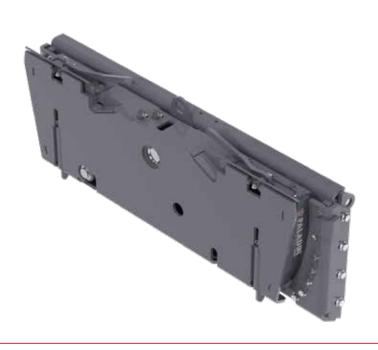

## TILT ATTACH

**FOR SKID-STEER LOADERS** 

Bradco® Tilt Attach by Paladin, allows full utilization of your skid steer on hilly terrain. It attaches to a skid steer universal hitch to allow attachments to tilt up to 18° to the left and right of level. The Tilt Attach tilts buckets and landscaping implements for more precise grading and leveling.