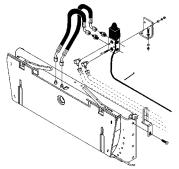

## **Features**

- Heavy duty provides better utilization of skid steer on uneven terrain
- Optional valve package is mounted to Tilt Attach for use with hydraulic powered attachments
- Simple connection by electric wiring keeps valves and hoses out of operator's cabin
- Large spherical ball bushing in center pivot allows extra strength and durability
- Abrasion resistant plate steel allows longer life