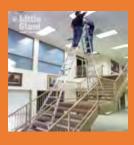

#### Staircase Ladder

Because it's adjustable in one-foot increments, the Little Giant allows one side of the ladder to be extended allowing safe use on uneven surfaces like staircases, curbs or docks.

## Safety

The SkyScraper is designed to be safe, stable and secure. Since it's adjustable, the Little Giant can be used safely on stairs, ramps, curbs, docks or other uneven surfaces.