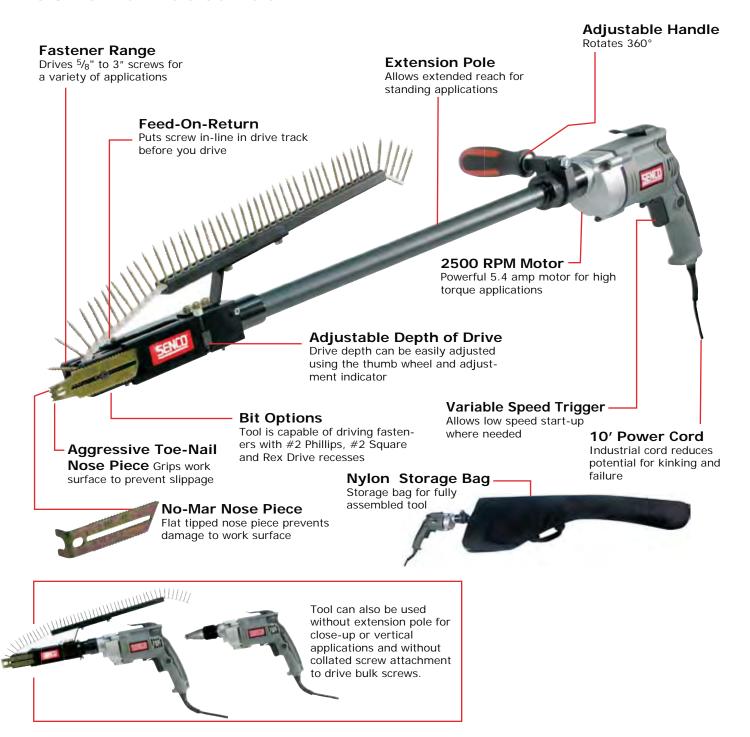

### Features and Benefits

- Rugged feed system drives screws quickly and efficiently without jams or misfeeds.
- Ergonomic design May be used with a one-handed or two-handed grip. Cushioned second hand grip provides added comfort and reduced exertion.
- Flooring extension included Allows screws to be driven from a standing position.
- Easy Depth-of-Drive Adjustment Just turn the thumb screw to regulate the precise amount of countersink.
- Quick Release Feed system is removed with a quick turn of the thumb screw to give easy bit access.
- Adjustable Nose Piece Easily adjusts for screw sizes from <sup>5</sup>/<sub>8</sub>" – 3" (12 mm – 75 mm).
- Super-Tough Drive Bits Outlast the competition.
- SENCO's Limited One-Year Warranty.
- Nylon storage bag Don't worry about tearing down at the end of a busy day. Simply throw it into the convenient storage bag fully assembled.

#### Kit Includes:

- 2500 RPM Screwdriver
- 5/8" 3" Auto-Feed Attachment
- 21" Extension Pole
- · Nylon Storage bag
- Adjustable Handle
- "Toe-nail" Nose Piece (installed)
- "No-mar" nose piece
- #2 Phillips Bit
- #2 Square Bit
- Rex Drive Bit