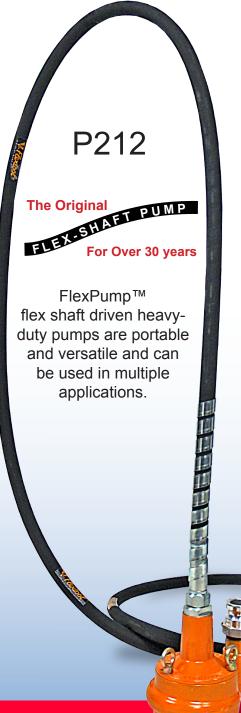

## GAS POWERED FLEX-SHAFT SUBMERSIBLE TRASH PUMP

Used in the following industries: Rental, Sewer, Plumbing Contractors, Utility Vault Contractors, Truck Wash, Pig and Dairy Farmers, Harbor Authorities, and Golf Courses etc.

Heavy-duty cast iron / Aluminum design for handling solids, effluent, dirt and debris.

High performance, up to 280GPM or 80 FT. of head. NO PRIMING, NO ELECTRICITY, NO HYDRAULICS.

> Powered by a 5HP HONDA GX160 Engine

## GAS POWERED FLEX-SHAFT SUBMERSIBLE TRASH PUMP

1145-3000-50QC

3" x 50'