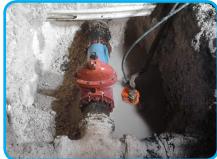

## GAS POWERED FLEX-SHAFT SUBMERSIBLE TRASH PUMP

Used in the following industries: Rental, Sewer, Plumbing Contractors, Utility Vault Contractors, Truck Wash, Pig and Dairy Farmers, Harbor Authorities, and Golf Courses etc.

Heavy-duty cast iron / Aluminum design for handling solids, effluent, dirt and debris.

High performance, up to 280GPM or 80 FT. of head. NO PRIMING, NO ELECTRICITY, NO HYDRAULICS.

> Powered by a 5HP HONDA GX160 Engine