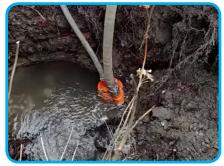

## GAS POWERED FLEX-SHAFT SUBMERSIBLE TRASH PUMP

Used in the following industries: Rental, Sewer, Plumbing Contractors, Utility Vault Contractors, Truck Wash, Pig and Dairy Farmers, Harbor Authorities, and Golf Courses etc.

Heavy-duty cast iron / Aluminum design for handling solids, effluent, dirt and debris.

High performance, up to 280GPM or 80 FT. of head. NO PRIMING, NO ELECTRICITY, NO HYDRAULICS.

> Powered by a 5HP HONDA GX160 Engine

## **The Muddy Miracle**