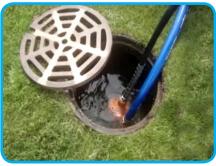

## GAS POWERED FLEX-SHAFT SUBMERSIBLE TRASH PUMP

Used in the following industries: Rental, Sewer, Plumbing Contractors, Utility Vault Contractors, Truck Wash, Pig and Dairy Farmers, Harbor Authorities, and Golf Courses etc.

Heavy-duty cast iron / Aluminum design for handling solids, effluent, dirt and debris.

High performance, up to 280GPM or 80 FT. of head. NO PRIMING, NO ELECTRICITY, NO HYDRAULICS.

> Powered by a 5HP HONDA GX160 Engine