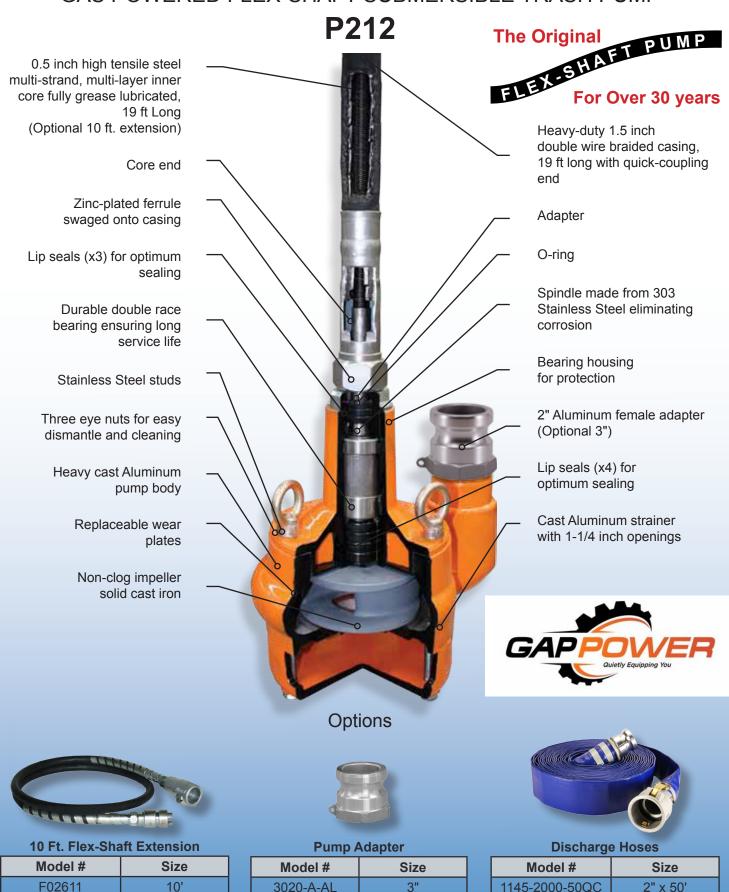

## GAS POWERED FLEX-SHAFT SUBMERSIBLE TRASH PUMP

Used in the following industries: Rental, Sewer, Plumbing Contractors, Utility Vault Contractors, Truck Wash, Pig and Dairy Farmers, Harbor Authorities, and Golf Courses etc.

Heavy-duty cast iron / Aluminum design for handling solids, effluent, dirt and debris.

High performance, up to 280GPM or 80 FT. of head. NO PRIMING, NO ELECTRICITY, NO HYDRAULICS.

> Powered by a 5HP HONDA GX160 Engine

## GAS POWERED FLEX-SHAFT SUBMERSIBLE TRASH PUMP

1145-3000-50QC

3" x 50'