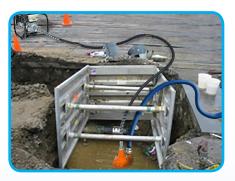

## GAS POWERED FLEX-SHAFT SUBMERSIBLE TRASH PUMP

Used in the following industries: Rental, Sewer, Plumbing Contractors, Utility Vault Contractors, Truck Wash, Pig and Dairy Farmers, Harbor Authorities, and Golf Courses etc.

Heavy-duty cast iron / Aluminum design for handling solids, effluent, dirt and debris.

High performance, up to 280GPM or 80 FT. of head. NO PRIMING, NO ELECTRICITY, NO HYDRAULICS.

> Powered by a 5HP HONDA GX160 Engine