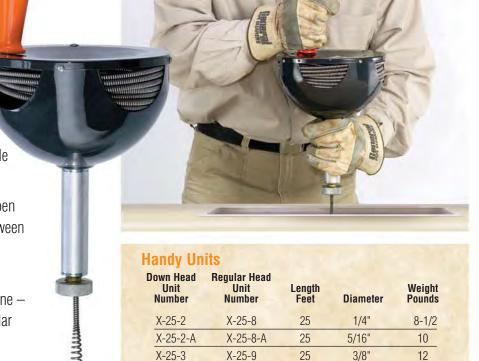

## X25 Handy™

his easy-to-use hand tool clears sinks and bathroom drains smoothly and easily. The patented collet chuck tightens firmly on cable with just a quarter-turn. (Pat. No. 2,470,225) No chance of damaging the sink, as there would be with a thumbscrew.

The turning handle and tubular grip handle eliminate wear and tear on hands.

The durable steel container features an open design to clean and inspect the cable between uses. Capacity of 35 feet of 3/8" cable or 50 feet of smaller diameter cables.

Down Head leads cable down the waste line — not up the stack. Also available with regular basin head.

X-25-9-A

3/8"

X-25-3-A