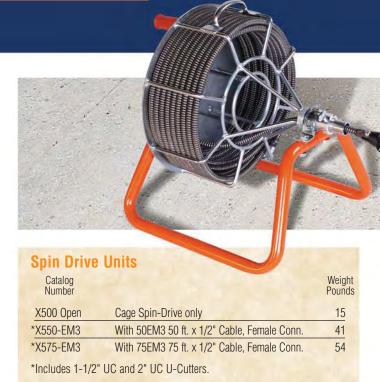

Sales Rentals

Sales Service

Parts & Service

Spin-Drive \*\*

he Spin-Drive is a lightweight easy-to-operate manual drain cleaner for 2" through 4" drain lines. A comfortable handle on the crank turns the cage smoothly on self-aligning oilite bearings mounted on the front and rear of frame. A convenient carrying handle is mounted on the cage for easier portability. Equipped with Flexicore wire rope center cables, assuring you long life, as well as the strength and flexibility to do a good cleaning job.