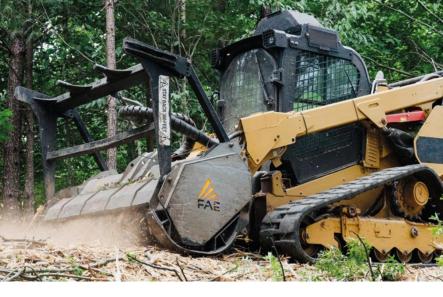

## Forestry mulcher with fixed tooth rotor for skid steers.

Robust and compact, the UML/SSL is renowned for its ergonomic design that guarantees excellent visibility for the operator during various situations. Thanks to the diverter valve kit option, it can be utilized with

any brand of skid steer on the market. The VT version with automatic variable displacement hydraulic motor increases productivity by up to 50% and simultaneously reduces fuel consumption.

Provides extra protection from the power of the carrier

Enclosed door drive

that prevents dirt from entering into the service areas of the machine

revolutionary system of door opening/closing

**External pressure control Gauge** 

Poly-Chain<sup>®</sup> Carbon transmission belts for solid power conversion and maximum productivity

Double row protection chains knocks down the material exiting out the back, increasing safety