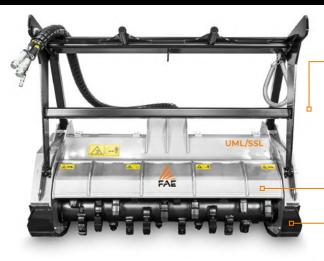

## Forestry mulcher with fixed tooth rotor for skid steers.

Robust and compact, the UML/SSL is renowned for its ergonomic design that guarantees excellent visibility for the operator during various situations. Thanks to the diverter valve kit option, it can be utilized with

any brand of skid steer on the market. The VT version with automatic variable displacement hydraulic motor increases productivity by up to 50% and simultaneously reduces fuel consumption.

Provides extra protection from the power of the carrier

Enclosed door drive

that prevents dirt from entering into the service areas of the machine

revolutionary system of door opening/closing

**External pressure control Gauge** 

Poly-Chain<sup>®</sup> Carbon transmission belts for solid power conversion and maximum productivity

Double row protection chains knocks down the material exiting out the back, increasing safety

### MAIN OPTIONS

VT motor adjustable the motor to obtain the maximum performance from any skid steer within specifications

Diverter valve to control hood cylinders to control the opening and closing of the hydraulic door

Sonic System is a new automatic intelligent system that manages the hydraulic transmission. It makes the mulching machine to perform at the maximum capacity in all conditions

Roof mounted cooler for working in hot climates

**Reinforced frames** 

Heavy duty adjustable skids

**BL BLADE** (option - requires adaptor)

K/3 (option)