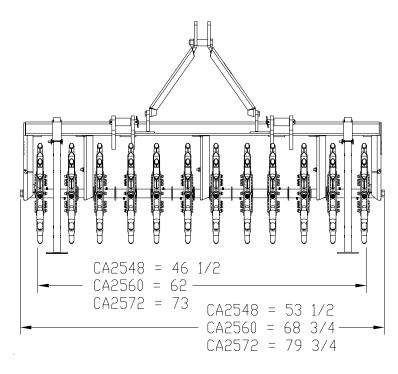

## Aerators, Core

| CA25 Series                             |                                                                                                            |                       |
|-----------------------------------------|------------------------------------------------------------------------------------------------------------|-----------------------|
| Description                             | CA2560                                                                                                     | CA2572                |
| Working Width                           | 60"                                                                                                        | 72"                   |
| Overall Width                           | 68 3/4"                                                                                                    | 79 3/4"               |
| Overall Length                          | 30 1/4"                                                                                                    |                       |
| Overall Height (With support stands up) | 42"                                                                                                        |                       |
| Weight (w/o added weight)               | 464#                                                                                                       | 480#                  |
| Number Of Spoons                        | 96                                                                                                         | 96                    |
| Spoon Material                          | 3/4" Closed case hardened Replaceable.                                                                     |                       |
| Spoon Spacing in forward travel         | 7"                                                                                                         |                       |
| Spoon Penetration                       | 4 1/2" Depending on ground conditions and added weight.                                                    |                       |
| Gang Spacing                            | 5 1/2"                                                                                                     | 6 1/2"                |
| Number of Gangs                         | 12                                                                                                         | 12                    |
| Frame Construction                      | Tubing 2 1/2" x 2 1/2" x 3/16"                                                                             |                       |
| Hitch                                   | Cat. 1                                                                                                     |                       |
| Quick Hitch                             | Fits Land Pride's Model QH15 Quick Hitch<br>(Upper hitch of Quick Hitch will need to be raised up to fit.) |                       |
| Support Stands                          | Support stands in all four corners                                                                         |                       |
| Water Tank Capacity (gallons per tank)  | 29 gallons per tank                                                                                        | 36 gallons per tank   |
| Full Water Tank Weight (2-tanks)        | 490 lbs. Total weight                                                                                      | 600 lbs. Total weight |