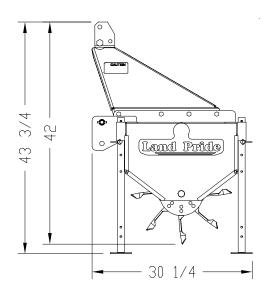

## Aerators, Core

| CA25 Series                             |                                                                                                            |                       |
|-----------------------------------------|------------------------------------------------------------------------------------------------------------|-----------------------|
| Description                             | CA2560                                                                                                     | CA2572                |
| Working Width                           | 60"                                                                                                        | 72"                   |
| Overall Width                           | 68 3/4"                                                                                                    | 79 3/4"               |
| Overall Length                          | 30 1/4"                                                                                                    |                       |
| Overall Height (With support stands up) | 42"                                                                                                        |                       |
| Weight (w/o added weight)               | 464#                                                                                                       | 480#                  |
| Number Of Spoons                        | 96                                                                                                         | 96                    |
| Spoon Material                          | 3/4" Closed case hardened Replaceable.                                                                     |                       |
| Spoon Spacing in forward travel         | 7"                                                                                                         |                       |
| Spoon Penetration                       | 4 1/2" Depending on ground conditions and added weight.                                                    |                       |
| Gang Spacing                            | 5 1/2"                                                                                                     | 6 1/2"                |
| Number of Gangs                         | 12                                                                                                         | 12                    |
| Frame Construction                      | Tubing 2 1/2" x 2 1/2" x 3/16"                                                                             |                       |
| Hitch                                   | Cat. 1                                                                                                     |                       |
| Quick Hitch                             | Fits Land Pride's Model QH15 Quick Hitch<br>(Upper hitch of Quick Hitch will need to be raised up to fit.) |                       |
| Support Stands                          | Support stands in all four corners                                                                         |                       |
| Water Tank Capacity (gallons per tank)  | 29 gallons per tank                                                                                        | 36 gallons per tank   |
| Full Water Tank Weight (2-tanks)        | 490 lbs. Total weight                                                                                      | 600 lbs. Total weight |