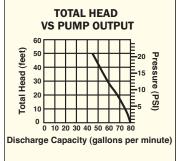

## WATER PUMP SPECIFICATIONS

| De-Watering                                                                                                                                                                      |                                                                                                                                                                                                                                                                               |                                                                                                                                                                                                                                                                                                                                                                            |                                                                                                                                                                                                                                                                                                                                                                                                                                                                                                                                                                                                      |  |  |
|----------------------------------------------------------------------------------------------------------------------------------------------------------------------------------|-------------------------------------------------------------------------------------------------------------------------------------------------------------------------------------------------------------------------------------------------------------------------------|----------------------------------------------------------------------------------------------------------------------------------------------------------------------------------------------------------------------------------------------------------------------------------------------------------------------------------------------------------------------------|------------------------------------------------------------------------------------------------------------------------------------------------------------------------------------------------------------------------------------------------------------------------------------------------------------------------------------------------------------------------------------------------------------------------------------------------------------------------------------------------------------------------------------------------------------------------------------------------------|--|--|
| LIGHTV                                                                                                                                                                           |                                                                                                                                                                                                                                                                               | GENERAL                                                                                                                                                                                                                                                                                                                                                                    | PURPOSE                                                                                                                                                                                                                                                                                                                                                                                                                                                                                                                                                                                              |  |  |
| WX10K1A                                                                                                                                                                          | WX15AX2                                                                                                                                                                                                                                                                       | WB20XK2                                                                                                                                                                                                                                                                                                                                                                    | WB30XK2                                                                                                                                                                                                                                                                                                                                                                                                                                                                                                                                                                                              |  |  |
| GX25<br>OHV                                                                                                                                                                      | GXH50<br>OHV                                                                                                                                                                                                                                                                  | GX120<br>OHV                                                                                                                                                                                                                                                                                                                                                               | GX160<br>OHV                                                                                                                                                                                                                                                                                                                                                                                                                                                                                                                                                                                         |  |  |
| 25cc                                                                                                                                                                             | 49cc                                                                                                                                                                                                                                                                          | 118cc                                                                                                                                                                                                                                                                                                                                                                      | 163c                                                                                                                                                                                                                                                                                                                                                                                                                                                                                                                                                                                                 |  |  |
| 8.0:1                                                                                                                                                                            | 8.0:1                                                                                                                                                                                                                                                                         | 8.5:1                                                                                                                                                                                                                                                                                                                                                                      | 8.5:1                                                                                                                                                                                                                                                                                                                                                                                                                                                                                                                                                                                                |  |  |
| N/A                                                                                                                                                                              | Std                                                                                                                                                                                                                                                                           | Std                                                                                                                                                                                                                                                                                                                                                                        | Std                                                                                                                                                                                                                                                                                                                                                                                                                                                                                                                                                                                                  |  |  |
| Lightweight<br>Centrifugal<br>Self-priming                                                                                                                                       | Lightweight<br>Centrifugal<br>Self-priming                                                                                                                                                                                                                                    | General Purpose<br>Centrifugal<br>Self-priming                                                                                                                                                                                                                                                                                                                             | General Purpos<br>Centrifugal<br>Self-priming                                                                                                                                                                                                                                                                                                                                                                                                                                                                                                                                                        |  |  |
| Aluminum                                                                                                                                                                         | Aluminum                                                                                                                                                                                                                                                                      | Rigid Mounted<br>Cast Iron                                                                                                                                                                                                                                                                                                                                                 | Rigid Mounted<br>Cast Iron                                                                                                                                                                                                                                                                                                                                                                                                                                                                                                                                                                           |  |  |
| Aluminum                                                                                                                                                                         | Aluminum                                                                                                                                                                                                                                                                      | Cast Iron                                                                                                                                                                                                                                                                                                                                                                  | Cast Iron                                                                                                                                                                                                                                                                                                                                                                                                                                                                                                                                                                                            |  |  |
| Carbon/Ceramic                                                                                                                                                                   | Carbon/Ceramic                                                                                                                                                                                                                                                                | Silicone Carbide/<br>Silicone Carbide                                                                                                                                                                                                                                                                                                                                      | Silicone Carbide/<br>Silicone Carbide                                                                                                                                                                                                                                                                                                                                                                                                                                                                                                                                                                |  |  |
| 80 sec. at 16.4 ft.                                                                                                                                                              | 120 sec. at 16.4 ft.                                                                                                                                                                                                                                                          | 110 sec. at 16.4 ft.                                                                                                                                                                                                                                                                                                                                                       | 150 sec. at 16.4 ft.                                                                                                                                                                                                                                                                                                                                                                                                                                                                                                                                                                                 |  |  |
| Direct                                                                                                                                                                           | Direct                                                                                                                                                                                                                                                                        | Direct                                                                                                                                                                                                                                                                                                                                                                     | Direct                                                                                                                                                                                                                                                                                                                                                                                                                                                                                                                                                                                               |  |  |
| 37 gal/min                                                                                                                                                                       | 72 gal/min                                                                                                                                                                                                                                                                    | 152 gal/min                                                                                                                                                                                                                                                                                                                                                                | 275 gal/min                                                                                                                                                                                                                                                                                                                                                                                                                                                                                                                                                                                          |  |  |
| 1.0" NPT                                                                                                                                                                         | 1.5" NPT                                                                                                                                                                                                                                                                      | 2" NPT                                                                                                                                                                                                                                                                                                                                                                     | 3" NPT                                                                                                                                                                                                                                                                                                                                                                                                                                                                                                                                                                                               |  |  |
| 1.0" NPT                                                                                                                                                                         | 1.5" NPT                                                                                                                                                                                                                                                                      | 2" NPT                                                                                                                                                                                                                                                                                                                                                                     | 3" NPT                                                                                                                                                                                                                                                                                                                                                                                                                                                                                                                                                                                               |  |  |
| 118 ft.                                                                                                                                                                          | 125 ft.                                                                                                                                                                                                                                                                       | 92 ft.                                                                                                                                                                                                                                                                                                                                                                     | 85 ft.                                                                                                                                                                                                                                                                                                                                                                                                                                                                                                                                                                                               |  |  |
| 26 ft.                                                                                                                                                                           | 26 ft.                                                                                                                                                                                                                                                                        | 26 ft.                                                                                                                                                                                                                                                                                                                                                                     | 26 ft.                                                                                                                                                                                                                                                                                                                                                                                                                                                                                                                                                                                               |  |  |
| 51 psi                                                                                                                                                                           | 54 psi                                                                                                                                                                                                                                                                        | 40 psi                                                                                                                                                                                                                                                                                                                                                                     | 37 psi                                                                                                                                                                                                                                                                                                                                                                                                                                                                                                                                                                                               |  |  |
| N/A                                                                                                                                                                              | N/A                                                                                                                                                                                                                                                                           | 5/16"                                                                                                                                                                                                                                                                                                                                                                      | 5/16"                                                                                                                                                                                                                                                                                                                                                                                                                                                                                                                                                                                                |  |  |
| 12.8" x 8.7" x 11.8"                                                                                                                                                             | 12.8" x 10.8" x 14.8"                                                                                                                                                                                                                                                         | 17.9" x 14.4" x 16.5"                                                                                                                                                                                                                                                                                                                                                      | 20.1"x 15.2" x 17.9"                                                                                                                                                                                                                                                                                                                                                                                                                                                                                                                                                                                 |  |  |
| 13.4 lbs.                                                                                                                                                                        | 19.8 lbs.                                                                                                                                                                                                                                                                     | 46 lbs.                                                                                                                                                                                                                                                                                                                                                                    | 60 lbs.                                                                                                                                                                                                                                                                                                                                                                                                                                                                                                                                                                                              |  |  |
|                                                                                                                                                                                  |                                                                                                                                                                                                                                                                               | •                                                                                                                                                                                                                                                                                                                                                                          | •                                                                                                                                                                                                                                                                                                                                                                                                                                                                                                                                                                                                    |  |  |
|                                                                                                                                                                                  | Const                                                                                                                                                                                                                                                                         | ruction                                                                                                                                                                                                                                                                                                                                                                    | Construction                                                                                                                                                                                                                                                                                                                                                                                                                                                                                                                                                                                         |  |  |
|                                                                                                                                                                                  |                                                                                                                                                                                                                                                                               |                                                                                                                                                                                                                                                                                                                                                                            |                                                                                                                                                                                                                                                                                                                                                                                                                                                                                                                                                                                                      |  |  |
|                                                                                                                                                                                  | TRASH                                                                                                                                                                                                                                                                         |                                                                                                                                                                                                                                                                                                                                                                            | DIAPHRAGM                                                                                                                                                                                                                                                                                                                                                                                                                                                                                                                                                                                            |  |  |
| WT20XK3A                                                                                                                                                                         | U R A S H<br>WT30XK3A                                                                                                                                                                                                                                                         | WT40XK2A                                                                                                                                                                                                                                                                                                                                                                   | DIAPHRAGM<br>WDP30XK1AT                                                                                                                                                                                                                                                                                                                                                                                                                                                                                                                                                                              |  |  |
| WT20XK3A<br>GX160<br>OHV                                                                                                                                                         |                                                                                                                                                                                                                                                                               | WT40XK2A<br>GX340<br>OHV                                                                                                                                                                                                                                                                                                                                                   |                                                                                                                                                                                                                                                                                                                                                                                                                                                                                                                                                                                                      |  |  |
| GX160                                                                                                                                                                            | WT30XK3A<br>GX240                                                                                                                                                                                                                                                             | GX340                                                                                                                                                                                                                                                                                                                                                                      | WDP30XK1AT<br>GX120                                                                                                                                                                                                                                                                                                                                                                                                                                                                                                                                                                                  |  |  |
| GX160<br>OHV                                                                                                                                                                     | WT30XK3A<br>GX240<br>OHV                                                                                                                                                                                                                                                      | GX340<br>OHV                                                                                                                                                                                                                                                                                                                                                               | WDP30XK1AT<br>GX120<br>OHV                                                                                                                                                                                                                                                                                                                                                                                                                                                                                                                                                                           |  |  |
| GX160<br>OHV<br>163cc                                                                                                                                                            | WT30XK3A<br>GX240<br>OHV<br>242cc                                                                                                                                                                                                                                             | GX340<br>OHV<br>337cc                                                                                                                                                                                                                                                                                                                                                      | WDP30XK1AT<br>GX120<br>OHV<br>118cc                                                                                                                                                                                                                                                                                                                                                                                                                                                                                                                                                                  |  |  |
| GX160<br>OHV<br>163cc<br>8.5:1                                                                                                                                                   | WT30XK3A<br>GX240<br>OHV<br>242cc<br>8.2:1                                                                                                                                                                                                                                    | 6X340<br>OHV<br>337cc<br>8.0:1                                                                                                                                                                                                                                                                                                                                             | WDP30XK1AT<br>GX120<br>OHV<br>118cc<br>8.5:1                                                                                                                                                                                                                                                                                                                                                                                                                                                                                                                                                         |  |  |
| GX160<br>OHV<br>163cc<br>8.5:1<br>STD<br>Trash<br>Centrifugal                                                                                                                    | WT30XK3A<br>GX240<br>OHV<br>242cc<br>8.2:1<br>STD<br>Trash<br>Centrifugal                                                                                                                                                                                                     | GX340<br>OHV<br>337cc<br>8.0:1<br>STD<br>Trash<br>Centrifugal                                                                                                                                                                                                                                                                                                              | WDP30XK1AT<br>GX120<br>OHV<br>118cc<br>8.5:1<br>STD<br>Diaphragm                                                                                                                                                                                                                                                                                                                                                                                                                                                                                                                                     |  |  |
| GX160<br>OHV<br>163cc<br>8.5:1<br>STD<br>Trash<br>Centrifugal<br>Self-priming<br>Rigid Mounted<br>Cast Iron w/                                                                   | WT30XK3A<br>GX240<br>OHV<br>242cc<br>8.2:1<br>STD<br>Trash<br>Centrifugal<br>Self-priming<br>Rigid Mounted<br>Cast Iron w/                                                                                                                                                    | GX340<br>OHV<br>337cc<br>8.0:1<br>STD<br>Trash<br>Centrifugal<br>Self-priming<br>Rigid Mounted<br>Cast Iron w/                                                                                                                                                                                                                                                             | WDP30XK1AT<br>GX120<br>OHV<br>118cc<br>8.5:1<br>STD<br>Diaphragm<br>Self-priming                                                                                                                                                                                                                                                                                                                                                                                                                                                                                                                     |  |  |
| GX160<br>OHV<br>163cc<br>8.5:1<br>STD<br>Trash<br>Centrifugal<br>Self-priming<br>Rigid Mounted<br>Cast Iron w/<br>Stainless Wear Plate                                           | WT30XK3A<br>GX240<br>OHV<br>242cc<br>8.2:1<br>STD<br>Trash<br>Centrifugal<br>Self-priming<br>Rigid Mounted<br>Cast Iron w/<br>Stainless Wear Plate                                                                                                                            | GX340<br>OHV<br>337cc<br>8.0:1<br>STD<br>Trash<br>Centrifugal<br>Self-priming<br>Rigid Mounted<br>Cast Iron w/<br>Stainless Wear Plate                                                                                                                                                                                                                                     | WDP30XK1AT<br>GX120<br>OHV<br>118cc<br>8.5:1<br>STD<br>Diaphragm<br>Self-priming<br>N/A                                                                                                                                                                                                                                                                                                                                                                                                                                                                                                              |  |  |
| GX160<br>OHV<br>163cc<br>8.5:1<br>STD<br>Trash<br>Centrifugal<br>Self-priming<br>Rigid Mounted<br>Cast Iron w/<br>Stainless Wear Plate<br>Conical Cast Iron<br>Silicone Carbide/ | WT30XK3A<br>GX240<br>OHV<br>242cc<br>8.2:1<br>STD<br>Trash<br>Centrifugal<br>Self-priming<br>Rigid Mounted<br>Cast Iron w/<br>Stainless Wear Plate<br>Conical Cast Iron<br>Sillicone Carbide/                                                                                 | GX340<br>OHV<br>337cc<br>8.0:1<br>STD<br>Trash<br>Centrifugal<br>Self-priming<br>Rigid Mounted<br>Cast Iron w/<br>Stainless Wear Plate<br>Conical Cast Iron<br>Silicone Carbide/                                                                                                                                                                                           | WDP30XK1AT<br>GX120<br>OHV<br>118cc<br>8.5:1<br>STD<br>Diaphragm<br>Self-priming<br>N/A<br>N/A                                                                                                                                                                                                                                                                                                                                                                                                                                                                                                       |  |  |
|                                                                                                                                                                                  | WX10K1A<br>GX25<br>OHV<br>25cc<br>8.0:1<br>N/A<br>Lightweight<br>Centrifugal<br>Self-priming<br>Aluminum<br>Aluminum<br>Carbon/Ceramic<br>80 sec. at 16.4 ft.<br>Direct<br>337 gal/min<br>1.0" NPT<br>1.0" NPT<br>1.18 ft.<br>26 ft.<br>51 psi<br>N/A<br>12.8" x 8.7" x 11.8" | GX25<br>OHVGXH50<br>OHV25cc49cc8.0:18.0:1N/AStdLightweight<br>Centrifugal<br>Self-primingLightweight<br>Centrifugal<br>Self-primingAluminumAluminumAluminumAluminumCarbon/CeramicCarbon/Ceramic80 sec. at 16.4 ft.120 sec. at 16.4 ft.DirectDirect37 gal/min72 gal/min1.0" NPT1.5" NPT1.0" NPT1.5" NPT118 ft.125 ft.26 ft.26 ft.51 psi54 psiN/AN/AN/AN/A13.4 lbs.19.8 lbs. | WX10K1AWX15AX2WB20XK2GX25GXH50GX120OHVOHVOHV25cc49cc118cc8.0:18.0:18.5:1N/AStdStdLightweightLightweightGeneral PurposeCentrifugalCentrifugalSelf-primingSelf-primingSelf-primingSelf-primingAluminumAluminumRigid Mounted<br>Cast IronCarbon/CeramicCarbon/CeramicSilicone Carbide/<br>Silicone Carbide80 sec. at 16.4 ft.120 sec. at 16.4 ft.110 sec. at 16.4 ft.DirectDirectDirect37 gal/min72 gal/min152 gal/min1.0" NPT1.5" NPT2" NPT1.0" NPT1.5" NPT2" NPT118 ft.125 ft.92 ft.26 ft.26 ft.26 ft.51 psi54 psi40 psiN/AN/A5/16"12.8" x 8.7" x 11.8"12.8" x 10.8" x 14.8"13.4 lbs.19.8 lbs.46 lbs. |  |  |