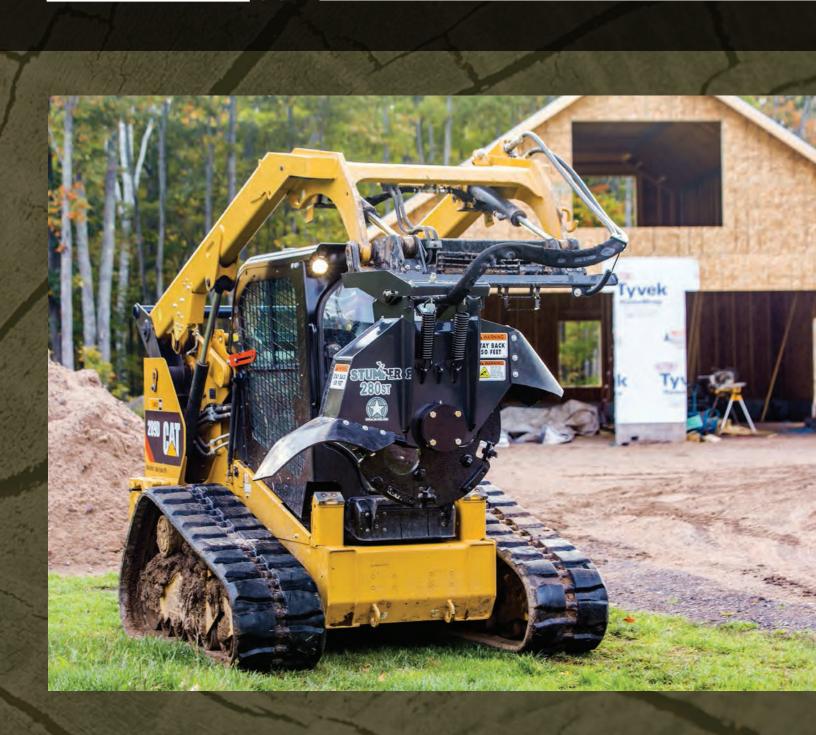

**STUMPER 280** 

The contractor grade Stumper 280 is the perfect fit for heavy duty landscaping with its powerful grinding technology and innovative design. Maximize your equipment investment by adding the speed and strength of the Stumper 280.

## **SPECIFICATIONS**

- 28" cutting diameter
- 8" cut depth per pass
- · 650 lb. weight

## **REQUIREMENTS**

- Auxiliary hydraulics
- ST: 15 25 GPM
- HD: 25 45 GPM

## **COMPATIBLE WITH:**

- · Mini & Regular Skid-Steer
- · Mini Excavator & Backhoe
- · Front Loader & UTV