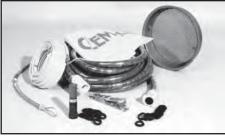

### **Included with Stock No. 21547**

Stock No.

| Item | Description                                  | Stock No. |  |  |
|------|----------------------------------------------|-----------|--|--|
| 1.   | 2 cu ft contractor blast machine             |           |  |  |
| 2.   | 1-1/2" Millennium valve                      |           |  |  |
| 3.   | Quantum abrasive metering valve              |           |  |  |
| 4.   | 50 ft x 1" Supa blast hose, coupled with     |           |  |  |
|      | CQPS-1 nylon coupling &                      |           |  |  |
|      | NHP-1 nylon nozzle holder                    |           |  |  |
| 5.   | TMP-4 contractor thread nozzle               |           |  |  |
| 6.   | Blast hose safety cable                      |           |  |  |
| 7.   | 1" Air filter/moisture separator w/manual dr | ain22424  |  |  |
| 8.   | 16" recessed blast machine screen            | 03099     |  |  |
| 9.   | Apollo 600 HP DLX helmet w/Clem-Cool         |           |  |  |
| 10.  | 50 ft x 3/8" respirator hose                 | 04415     |  |  |
| 11.  | CPF-20 air filter                            | 03578     |  |  |
| 12.  | Leather gloves                               |           |  |  |
| 13.  | Helmet outer lenses, pkg. of 25              | 04361     |  |  |
|      | Helmet intermediate lenses, pkg. of 5        |           |  |  |
| 14.  | Nylon ties, (8 provided)                     | 02195     |  |  |
| 15.  | 50 ft twinline hose                          | 01951     |  |  |
| 16.  | RLX pneumatic handle                         |           |  |  |
| 17.  | Abrasive trap                                | 02011     |  |  |
| 18.  | Replacement flexible pusher line             |           |  |  |
| (-)  | All-weather machine cover (polyethelene ba   | ng)15097  |  |  |
| (-)  | Quick coupling gaskets, pkg. of 10           |           |  |  |
| (-)  | Nozzle washers, pkg. of 10                   |           |  |  |
| (-)  | Abrasive trap screens 6 ea                   | 02012     |  |  |