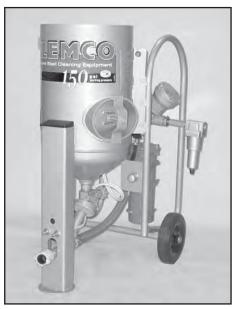

# Description

Field portable, high-production, singlechamber blast machine system, rated at 150 psi, for one operator. Holds 2 cubic feet of blast media. Equipped with Millennium pneumatic remote controls. Components listed on next page.

# **Contractor System 2002 CA** with Apollo 600 HP Respirator

## Stock No. 21547

2 cu ft Contractor Blast Machine with CPF-20 Air Filter Installed