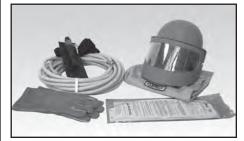

**Contractor System Accessories** 

**Operator Safety Equipment** 

### **Included with Stock No. 21547**

Stock No.

| Item | Description                                  | Stock No. |  |  |
|------|----------------------------------------------|-----------|--|--|
| 1.   | 2 cu ft contractor blast machine             |           |  |  |
| 2.   | 1-1/2" Millennium valve                      |           |  |  |
| 3.   | Quantum abrasive metering valve              |           |  |  |
| 4.   | 50 ft x 1" Supa blast hose, coupled with     |           |  |  |
|      | CQPS-1 nylon coupling &                      |           |  |  |
|      | NHP-1 nylon nozzle holder                    |           |  |  |
| 5.   | TMP-4 contractor thread nozzle               |           |  |  |
| 6.   | Blast hose safety cable                      |           |  |  |
| 7.   | 1" Air filter/moisture separator w/manual dr | ain22424  |  |  |
| 8.   | 16" recessed blast machine screen            | 03099     |  |  |
| 9.   | Apollo 600 HP DLX helmet w/Clem-Cool         |           |  |  |
| 10.  | 50 ft x 3/8" respirator hose                 | 04415     |  |  |
| 11.  | CPF-20 air filter                            | 03578     |  |  |
| 12.  | Leather gloves                               |           |  |  |
| 13.  | Helmet outer lenses, pkg. of 25              | 04361     |  |  |
|      | Helmet intermediate lenses, pkg. of 5        |           |  |  |
| 14.  | Nylon ties, (8 provided)                     | 02195     |  |  |
| 15.  | 50 ft twinline hose                          | 01951     |  |  |
| 16.  | RLX pneumatic handle                         |           |  |  |
| 17.  | Abrasive trap                                | 02011     |  |  |
| 18.  | Replacement flexible pusher line             |           |  |  |
| (-)  | All-weather machine cover (polyethelene ba   | ng)15097  |  |  |
| (-)  | Quick coupling gaskets, pkg. of 10           |           |  |  |
| (-)  | Nozzle washers, pkg. of 10                   |           |  |  |
| (-)  | Abrasive trap screens 6 ea                   | 02012     |  |  |