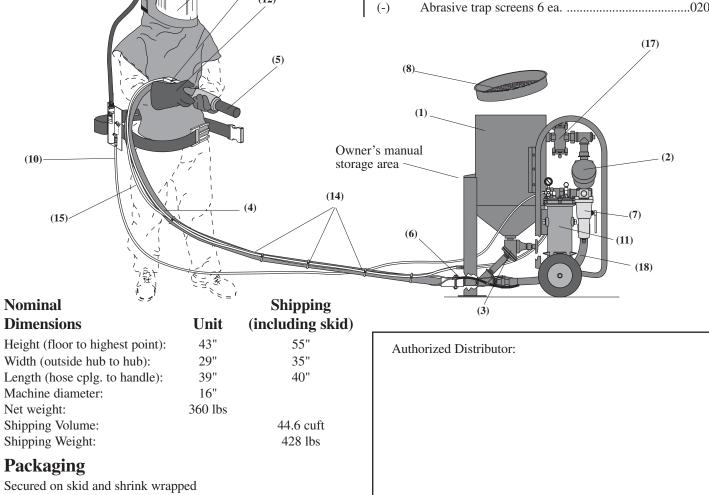

### **Included with Stock No. 21547**

Stock No.

| Item | Description                                  | Stock No. |  |  |
|------|----------------------------------------------|-----------|--|--|
| 1.   | 2 cu ft contractor blast machine             |           |  |  |
| 2.   | 1-1/2" Millennium valve                      |           |  |  |
| 3.   | Quantum abrasive metering valve              |           |  |  |
| 4.   | 50 ft x 1" Supa blast hose, coupled with     |           |  |  |
|      | CQPS-1 nylon coupling &                      |           |  |  |
|      | NHP-1 nylon nozzle holder                    |           |  |  |
| 5.   | TMP-4 contractor thread nozzle               |           |  |  |
| 6.   | Blast hose safety cable                      |           |  |  |
| 7.   | 1" Air filter/moisture separator w/manual dr | ain22424  |  |  |
| 8.   | 16" recessed blast machine screen            | 03099     |  |  |
| 9.   | Apollo 600 HP DLX helmet w/Clem-Cool         |           |  |  |
| 10.  | 50 ft x 3/8" respirator hose                 | 04415     |  |  |
| 11.  | CPF-20 air filter                            | 03578     |  |  |
| 12.  | Leather gloves                               |           |  |  |
| 13.  | Helmet outer lenses, pkg. of 25              | 04361     |  |  |
|      | Helmet intermediate lenses, pkg. of 5        |           |  |  |
| 14.  | Nylon ties, (8 provided)                     | 02195     |  |  |
| 15.  | 50 ft twinline hose                          | 01951     |  |  |
| 16.  | RLX pneumatic handle                         |           |  |  |
| 17.  | Abrasive trap                                | 02011     |  |  |
| 18.  | Replacement flexible pusher line             |           |  |  |
| (-)  | All-weather machine cover (polyethelene ba   | ng)15097  |  |  |
| (-)  | Quick coupling gaskets, pkg. of 10           |           |  |  |
| (-)  | Nozzle washers, pkg. of 10                   |           |  |  |
| (-)  | Abrasive trap screens 6 ea                   | 02012     |  |  |