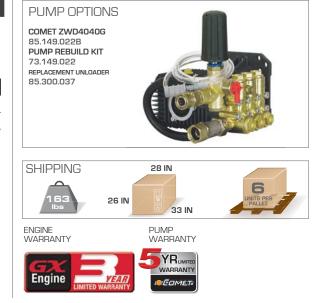

## SPECIFICATIONS

| PART#                | GPM                                           | PSI  | DISPLACEMENT      | TRIPLEX PUMP   | UNLOADER |
|----------------------|-----------------------------------------------|------|-------------------|----------------|----------|
| PE-4013HWPSCOMZ      | 4.0                                           | 4000 | 389cc HONDA GX390 | COMET ZWD4040G | EXTERNAL |
|                      |                                               |      |                   |                |          |
| ACCESSORIES INCLUDED |                                               |      |                   |                |          |
| PART #               | DESCRIPTION                                   |      |                   |                |          |
| 85.238.151           | 3/8" 50' HIGH PRESSURE STEEL BRAIDED HOSE     |      |                   |                |          |
| 85.205.026           | WAND ASSEMBLY WITH GUN AND COUPLER            |      |                   |                |          |
| 85.210.040BEP        | #4 QUICK CONNECT NOZZLES: 0º,15º, 40º, SOAPER |      |                   |                |          |