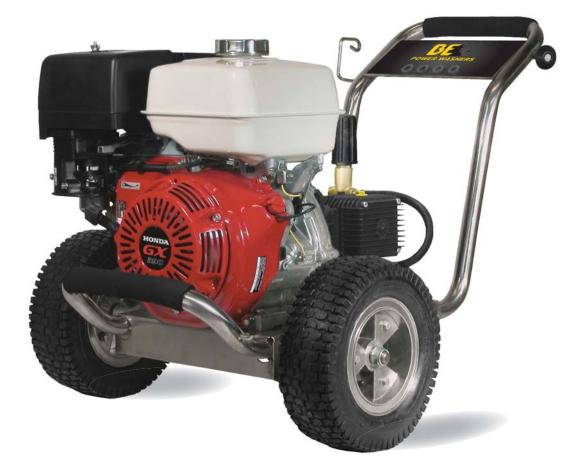

## PE-4013HWPSCOMZ

4000 PSI, 389cc HONDA GX390

## SPECIFICATIONS

| PART#                | GPM                                           | PSI  | DISPLACEMENT      | TRIPLEX PUMP   | UNLOADER |
|----------------------|-----------------------------------------------|------|-------------------|----------------|----------|
| PE-4013HWPSCOMZ      | 4.0                                           | 4000 | 389cc HONDA GX390 | COMET ZWD4040G | EXTERNAL |
|                      |                                               |      |                   |                |          |
| ACCESSORIES INCLUDED |                                               |      |                   |                |          |
| PART #               | DESCRIPTION                                   |      |                   |                |          |
| 85.238.151           | 3/8" 50' HIGH PRESSURE STEEL BRAIDED HOSE     |      |                   |                |          |
| 85.205.026           | WAND ASSEMBLY WITH GUN AND COUPLER            |      |                   |                |          |
| 85.210.040BEP        | #4 QUICK CONNECT NOZZLES: 0º,15º, 40º, SOAPER |      |                   |                |          |

## ADDITIONAL INFO

- LOW PRESSURE CHEMICAL INJECTOR
- STAINLESS STEEL FRAME PART# 85.600.078
- 13" PNEUMATIC TIRES PART# 85.660.036
- ENGINE OIL 10W 30 PART# 85.490.002
- PUMP OIL 30W NON DETERGENT PART# 85.490.000
- 1" KEYED SHAFT

## STAINLESS STEEL FRAME