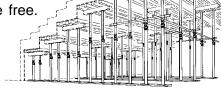

## Features of bil-jax Shoring Posts include:

· Galvanized steel for corrosion resistance.

• Easy adjustment.

Range of sizes available.

· Steel construction.

Maintenance free.

· Low cost.

**Typical Shoring Post Application** 