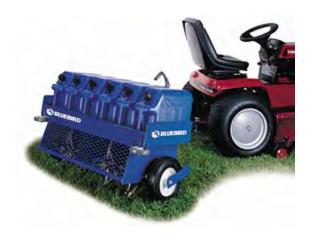

## **TA10 TOWABLE AERATOR**

The TA10 is ideal for commercial areas and large residences. Two independent tine rotors with 32 interchangeable closed spoon 1/2" tines provide superior maneuverability around corners and tight areas. Five optional weight containers ensure optimal soil penetration. Tip wheels allow the TA10 to easily pass through narrow openings. The rugged design of these aerators offers years of low-maintenance productivity.