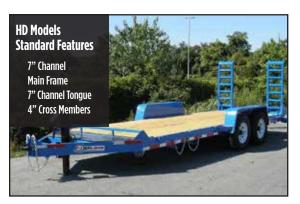

## **Standard Features**

- 6" Channel Main Frame
- 6" Channel Tongue
- 3" Channel Cross Members
- Stake Pockets w/ Rub Rail
- 6 D Rings
- 2" Pressure Treated Deck
- 5' Ladder Ramps
- Dexter EZ Lube Axles
- 4" Drop Axles
- Nev-R-Adjust Brakes
- Slipper Spring Suspension
- 7-Way Plug
- **LED Lighting**