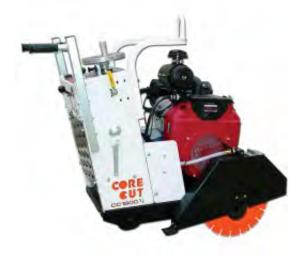

## CC1800XL Medium Walk Behind Saw

20" Blade Capacity / Gasoline

## Features & Benefits:

- Electric start Honda
- Self propelled drive
- · Easy access to battery with heavy duty isolator switch to prevent battery
- drain Screw feed raise and lower
- Left or right side sawing
- Lifting hook standard on all models
- Self aligning blade shaft bearings
- ٠

## **Specifications:**

Maximum depth of cut with 20" blade: Blade shaft RPM: Blade shaft diameter: Arbor Size: Blade shaft drive:

Blade mounting: Transmission (self propelled): Drive Speed: Fuel Capacity (gas models): Electric Start Low Oil Alert: Tach/Hour Meter 7-5/8" 2,600 1-1/4" 1" w/drive pin

4 belt other models Right or Left Eaton Model 6 0-80 feet/min 2 gallons Standard Standard Standard