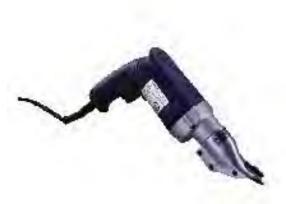

## KD-200 18 gauge double-cut shear

## Features

- 5.0 amp pistol grip, single speed, 2500 RPM motor.
- Replaceable A-2 tool steel shear blades.
- Cuts C.R. mild steel 18 gauge and lighter, most grades of stainless steel to 20 gauge.
- Cuts up to 180 inches per minute.
- With the 7/32" waste strip, you get a clean burr free cut.
- Lightweight and easily maneuverable. Can cut a 6" radius.

## Specifications

| - | Amps                   | 5.0                   |
|---|------------------------|-----------------------|
| - | RPM                    | 2500                  |
| • | Power source           | 120 volts             |
| • | Shear head             | 60-20 aluminum        |
| • | Cutting speed          | 300 inches per minute |
| - | Minimum cutting radius | 6 inches              |
| - | C.R. Mild steel        | 18 gauge              |
| - | Stainless steel        | 20 gauge              |
| • | Length                 | 14"                   |