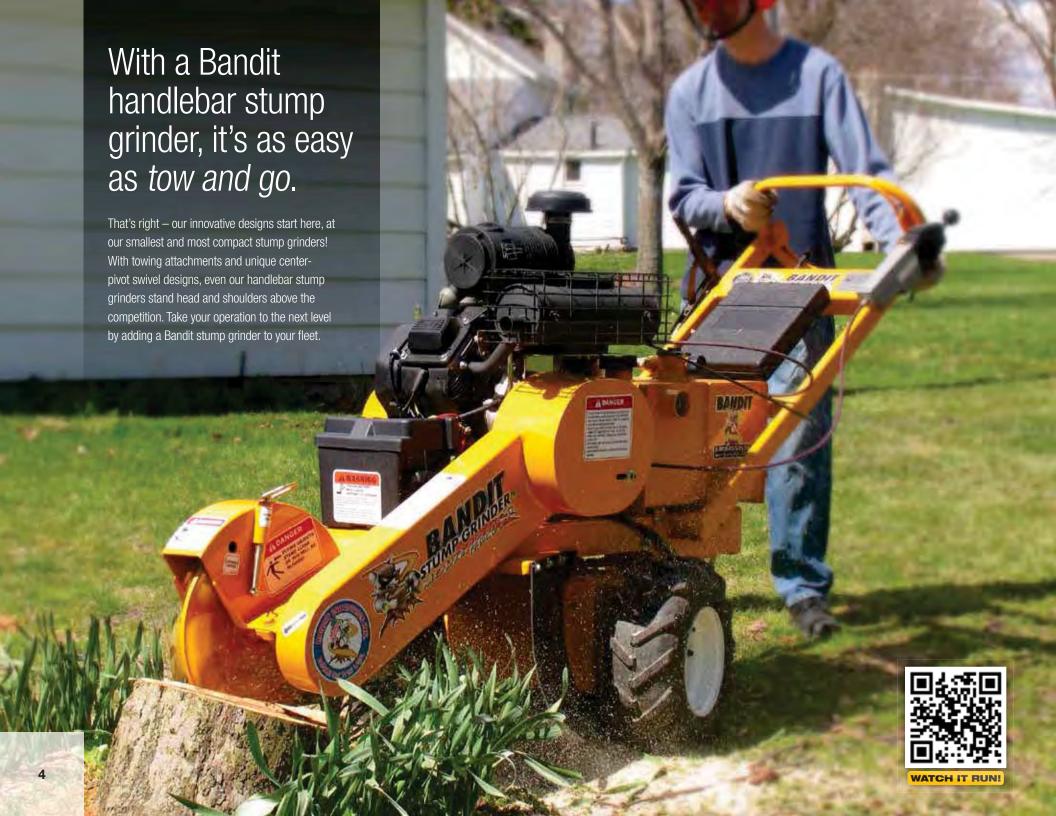

# The lightweight solution for tight backyard areas.

These compact machines are the perfect solution for grinding stumps in tight and restricted areas not accessible by larger, self-propelled models. With three models to choose from, you'll find the perfect complement to your tree removal equipment fleet.

#### **ON A BUDGET?**

- Choose the compact and economical Model HB19 manual or self-propelled unit.
- Available with convenient tow-bar (shown below).
- Perfect for occasional grinding and rental operations.

#### **LOOKING FOR A TIME AND MONEY SAVER?**

- The Model HB20 Sidewinder is the grinder for you!
- Unique center-pivot design (shown at left) allows for ease of operation and reduces operator fatigue.

MODEL HB20SF