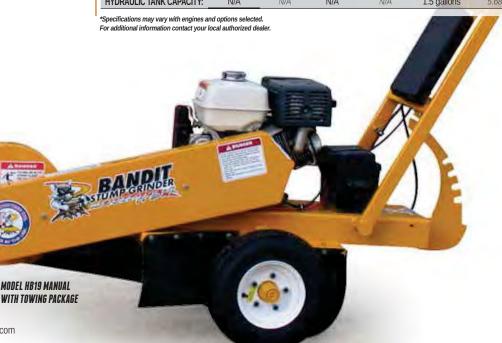

#### **ON A BUDGET?**

- Choose the compact and economical Model HB19 manual or self-propelled unit.
- Available with convenient tow-bar (shown below).
- Perfect for occasional grinding and rental operations.