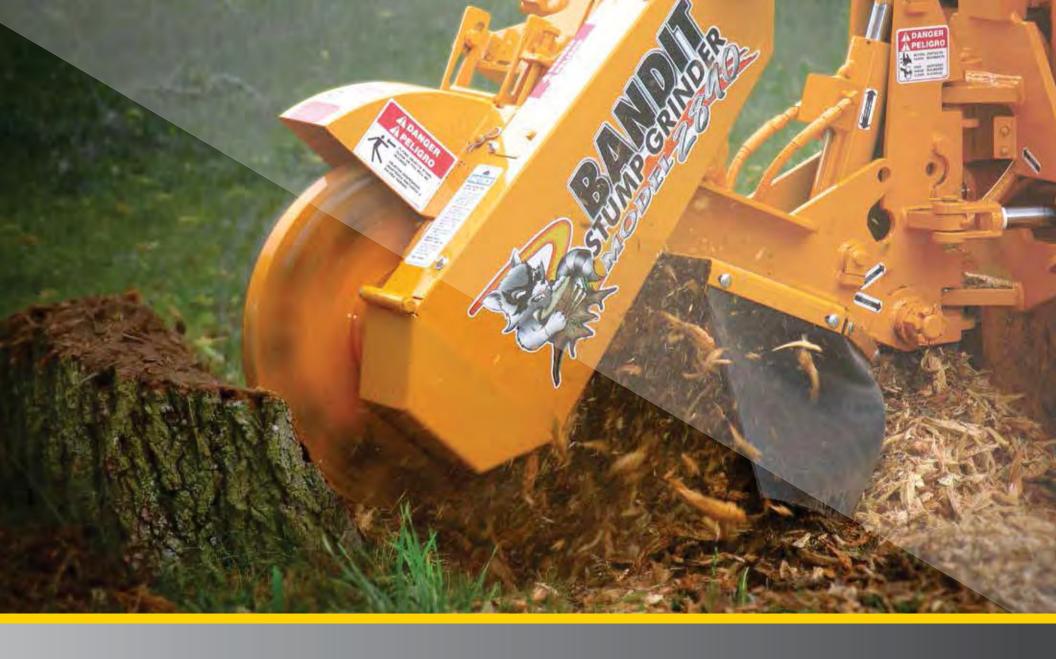

## **Stump Grinders**

Handlebar, Self-Propelled, Towable and Track Units

## Handlebar Stump Grinders

# The lightweight solution for tight backyard areas.

These compact machines are the perfect solution for grinding stumps in tight and restricted areas not accessible by larger, self-propelled models. With three models to choose from, you'll find the perfect complement to your tree removal equipment fleet.