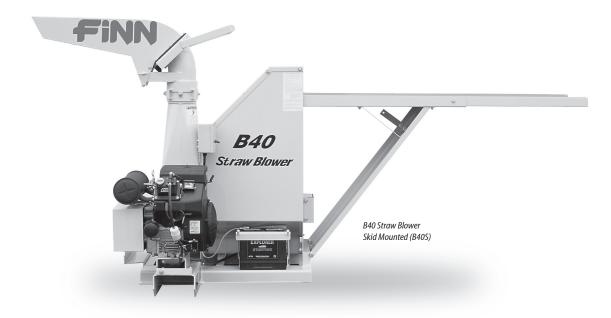

The FINN B40 Straw Blower brings mulching ease to small landscaping operations. You save time and energy by eliminating tedious and time consuming hand mulching. And because the unit is both self-powered and portable, it's easy for you to mulch in diverse locations.

## Fast & Even Application.

The B40 Straw Blower provides you with mulch cover quality that's far superior to hand mulching. You're ensured of faster and more uniform growth. Blow mulch evenly over large areas with ease. The B40 Straw Blower efficiently shreds and blows 2-3 bales of straw in less than a minute.

#### Flexible & Effective Performance.

The B40 Straw Blower features a convenient discharge spout and optional 6" diameter, flexible hose. It's the ideal solution for proper mulching – providing soil moisture reten