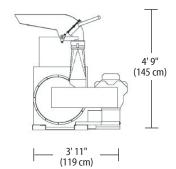

# FINN MODEL B40 TECHNICAL SPECIFICATIONS

| POWER                                       | . Kohler Command, 20 hp (14.9 kw), electric start                                                                                                                                                           |                                                                 |
|---------------------------------------------|-------------------------------------------------------------------------------------------------------------------------------------------------------------------------------------------------------------|-----------------------------------------------------------------|
| ENGINE SAFETYSYSTEM                         | Low oil pr                                                                                                                                                                                                  | essure shutoff                                                  |
| CAPACITY                                    | 2-3 bales                                                                                                                                                                                                   | per minute                                                      |
| FUEL TANKCAPACITY                           | .5 gallon (ʻ                                                                                                                                                                                                | 18.9 liter)                                                     |
| BLOWER                                      | .17" (43 cm                                                                                                                                                                                                 | n) diameter fan with 6 blades                                   |
| RANGE                                       | Up to 45 f                                                                                                                                                                                                  | t. (13.7 m)                                                     |
| FEED                                        | Manual                                                                                                                                                                                                      |                                                                 |
| DISCHARGE HEAD                              |                                                                                                                                                                                                             | balanced, 360 degrees horizontal rotation and s vertical travel |
| TRAILER OPTION                              | Independent suspension rubber torsion axle, 20.5x8x10 highway tread tires, fenders, D.O.T highway lights, safety rails, parking jack, 2" (5 cm) ball hitch. Includes electric brakes with break away switch |                                                                 |
| FEED TRAY Horizontal, collapsible feed tray |                                                                                                                                                                                                             |                                                                 |
| WEIGHT                                      | B40S<br>B40T                                                                                                                                                                                                | 565 lbs. (256 kg)<br>1,165 lbs. (528 kg)                        |