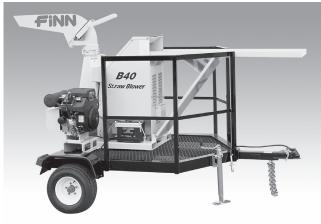

B40 Straw Blower Trailer Mounted (B40T)

 ${\it Model shown may include optional equipment.}$ 