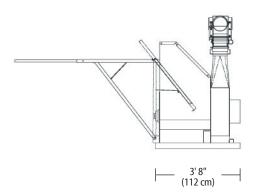

# FINN MODEL B40 TECHNICAL SPECIFICATIONS

| POWER                                       | . Kohler Command, 20 hp (14.9 kw), electric start                                                                                                                                                           |                                                                 |
|---------------------------------------------|-------------------------------------------------------------------------------------------------------------------------------------------------------------------------------------------------------------|-----------------------------------------------------------------|
| ENGINE SAFETYSYSTEM                         | Low oil pr                                                                                                                                                                                                  | essure shutoff                                                  |
| CAPACITY                                    | 2-3 bales                                                                                                                                                                                                   | per minute                                                      |
| FUEL TANKCAPACITY                           | .5 gallon (ʻ                                                                                                                                                                                                | 18.9 liter)                                                     |
| BLOWER                                      | .17" (43 cm                                                                                                                                                                                                 | n) diameter fan with 6 blades                                   |
| RANGE                                       | Up to 45 f                                                                                                                                                                                                  | t. (13.7 m)                                                     |
| FEED                                        | Manual                                                                                                                                                                                                      |                                                                 |
| DISCHARGE HEAD                              |                                                                                                                                                                                                             | balanced, 360 degrees horizontal rotation and s vertical travel |
| TRAILER OPTION                              | Independent suspension rubber torsion axle, 20.5x8x10 highway tread tires, fenders, D.O.T highway lights, safety rails, parking jack, 2" (5 cm) ball hitch. Includes electric brakes with break away switch |                                                                 |
| FEED TRAY Horizontal, collapsible feed tray |                                                                                                                                                                                                             |                                                                 |
| WEIGHT                                      | B40S<br>B40T                                                                                                                                                                                                | 565 lbs. (256 kg)<br>1,165 lbs. (528 kg)                        |