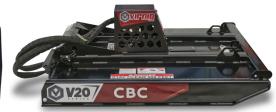

## V20 MINI SKID CLOSED FRONT **ROTARY BRUSH CUTTER**

Available widths 42" & 48"

Cuts up to 3" diameter trees, and clears grass and brush for a consistent finished look.

Always wear proper PPE (Personal Protective Equipment). If operating in cab enclosure do not operate without a shatterproof cab.

3.0" **CUT CAPACITY**  **CUT WIDTHS** 

11-18 GPM ONE MOTOR OPTION STANDARD FLOW ONLY

**UP TO 150 LB** FLYWHEEL WEIGHT

**UP TO 720 LB** OVERALL WEIGHT

- 1. DIRECT DRIVE EATON® MOTOR WITH RELIEF VALVES
- 2. HYDRAULIC BRAKING STOPS FLYWHEEL IN LESS THAN 10 SECONDS
- 3. STANDARD MOTOR GUARD & SPINDLE GUARD
- 4. CIRCULAR FLYWHEEL WITH 3 UPDRAFT BLADES BOUNCES OFF STUMPS