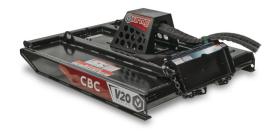

## V20 MINI SKID CLOSED FRONT **ROTARY BRUSH CUTTER**

Available widths 42" & 48"

Cuts up to 3" diameter trees, and clears grass and brush for a consistent finished look.

Always wear proper PPE (Personal Protective Equipment). If operating in cab enclosure do not operate without a shatterproof cab.

3.0" **CUT CAPACITY**  **CUT WIDTHS** 

11-18 GPM ONE MOTOR OPTION STANDARD FLOW ONLY

**UP TO 150 LB** FLYWHEEL WEIGHT

**UP TO 720 LB** OVERALL WEIGHT

- 1. DIRECT DRIVE EATON® MOTOR WITH RELIEF VALVES
- 2. HYDRAULIC BRAKING STOPS FLYWHEEL IN LESS THAN 10 SECONDS
- 3. STANDARD MOTOR GUARD & SPINDLE GUARD
- 4. CIRCULAR FLYWHEEL WITH 3 UPDRAFT BLADES BOUNCES OFF STUMPS