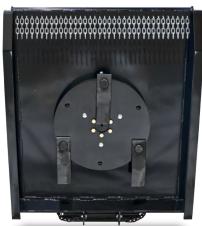

MINI SKID STEER MINI SKID STEER

## V20 MINI SKID CLOSED FRONT **ROTARY BRUSH CUTTER**

Available widths 42" & 48"

Cuts up to 3" diameter trees, and clears grass and brush for a consistent finished look.



Always wear proper PPE (Personal Protective Equipment). If operating in cab enclosure do not operate without a shatterproof cab.

3.0" **CUT CAPACITY**  **CUT WIDTHS** 

11-18 GPM ONE MOTOR OPTION STANDARD FLOW ONLY

**UP TO 150 LB** FLYWHEEL WEIGHT

**UP TO 720 LB** OVERALL WEIGHT















- 1. DIRECT DRIVE EATON® MOTOR WITH RELIEF VALVES
- 2. HYDRAULIC BRAKING STOPS FLYWHEEL IN LESS THAN 10 SECONDS
- 3. STANDARD MOTOR GUARD & SPINDLE GUARD
- 4. CIRCULAR FLYWHEEL WITH 3 UPDRAFT BLADES BOUNCES OFF STUMPS

| MODEL                                                 | CBC42                | CBC48 |
|-------------------------------------------------------|----------------------|-------|
| Cut Width (in.)                                       | 42.0                 | 48.0  |
| Overall Width (in.)                                   | 47.0                 | 53.0  |
| Overall Height (in.)                                  | 20.5                 |       |
| Overall Depth (in.)                                   | 58.0                 | 64.0  |
| Deck Height (in.)