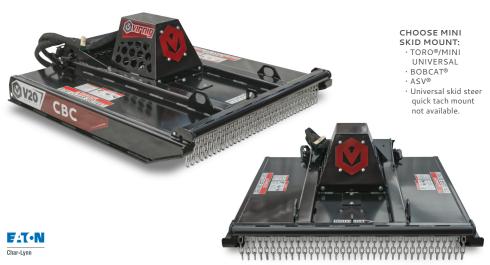

## V20 MINI SKID CLOSED FRONT **ROTARY BRUSH CUTTER**

Available widths 42" & 48"

Cuts up to 3" diameter trees, and clears grass and brush for a consistent finished look.

Always wear proper PPE (Personal Protective Equipment). If operating in cab enclosure do not operate without a shatterproof cab.

MINI SKID STEER MINI SKID STEER