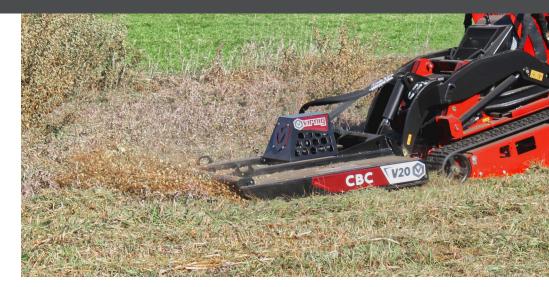

## V20 MINI SKID CLOSED FRONT **ROTARY BRUSH CUTTER**

Available widths 42" & 48"

Cuts up to 3" diameter trees, and clears grass and brush for a consistent finished look.

Always wear proper PPE (Personal Protective Equipment). If operating in cab enclosure do not operate without a shatterproof cab.

3.0" **CUT CAPACITY**  **CUT WIDTHS** 

11-18 GPM ONE MOTOR OPTION STANDARD FLOW ONLY

**UP TO 150 LB** FLYWHEEL WEIGHT

**UP TO 720 LB** OVERALL WEIGHT

- 1. DIRECT DRIVE EATON® MOTOR WITH RELIEF VALVES
- 2. HYDRAULIC BRAKING STOPS FLYWHEEL IN LESS THAN 10 SECONDS
- 3. STANDARD MOTOR GUARD & SPINDLE GUARD
- 4. CIRCULAR FLYWHEEL WITH 3 UPDRAFT BLADES BOUNCES OFF STUMPS