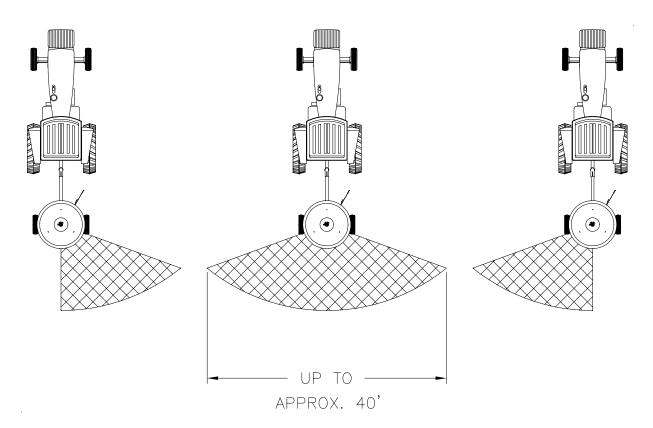

## PTS500 & PTS700 Broadcast Spreaders

| Description                               | Specifications & Capacities                       |                                    |
|-------------------------------------------|---------------------------------------------------|------------------------------------|
| Model No's.                               | PTS500                                            |                                    |
| Min. Tractor HP                           | 15 HP                                             |                                    |
| Capacity (Maximum Cu.ft. & pounds)        | 5.83 cu. ft. (350 lbs.)                           | The Ultimate Toollox               |
| Overall Length                            | 59"                                               |                                    |
| Overall Width                             | 41"                                               |                                    |
| Loading Height                            | 51"                                               | Sales • Rentals<br>Parts & Service |
| Hopper Width                              | 35"                                               | Sales & Service                    |
| Weight                                    | 165 lbs.                                          | Panse                              |
| Hopper Material                           | Plastic                                           |                                    |
| Frame Construction and Finish             | Steel welded frame with baked on epoxy finish     |                                    |
| Spreader Disc & Distributor Vane Material | All stainless steel                               |                                    |
| Number of Vanes and Adjustable positions  | Four adjustable vanes in four different positions |                                    |
| Hitch Type                                | 2" Ball                                           |                                    |
| Net Spreadable Width                      | 26" -40'                                          |                                    |
| Ground Covered per Hour                   | 7 to 15 acres/hr.                                 |                                    |