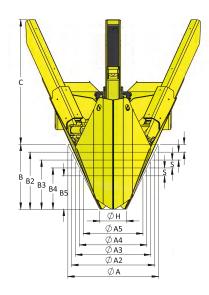

## 3 BLADE 30 DEGREE **INSIDE FRAME**

| Basic Machine                   |     |          |                      |
|---------------------------------|-----|----------|----------------------|
| Maximum Rootball Diameter       | Α   | 36.4"    | (92 cm)              |
| Root Ball Depth                 | В   | 26.6"    | (68 cm)              |
| Working Height                  | С   | 48.9"    | (124 cm)             |
| Working Width (Closed)          | D   | 106"     | (269 cm)             |
| Working Width (Open)            | Е   | 129.1"   | (328 cm)             |
| Open Gate Clearence             | F   | 43.1"    | (110 cm)             |
| Inner Diameter (Max Trunk Size) | G   | 38.2"    | (97 cm)              |
| Lower Rootball Diameter         | Н   | 4.1"     | (10 cm)              |
| Closed Width                    | - 1 | 100.1"   | (254 cm)             |
| Overall Length                  | J   | 92.6"    | (235 cm)             |
| Machine Weight                  | M   | 1700 lbs | (771 kg)             |
| Rootball Weight                 | W   | 6 ft³    | $(0.17 \text{ m}^3)$ |
| Rootball Volume                 | V   | 900 lbs  | (408 kg)             |
| Rootball Diameter 2             | A2  | 32.5"    | (83 cm)              |
| Rootball Diameter 3             | A3  | 28.7"    | (73 cm)              |
| Rootball Diameter 4             | A4  | 24.9"    | (63 cm)              |
| Rootball Diameter 5             | A5  | 21.1"    | (53 cm)              |
| Rootball Depth 2                | B2  | 23.4"    | (60 cm)              |
| Rootball Depth 3                | В3  | 20.3"    | (52 cm)              |
| Rootball Depth 4                | B4  | 17.1"    | (44 cm)              |
| Rootball Depth 5                | B5  | 14"      | (36 cm)              |
| Rootball Height Spacing         | S   | 3.1"     | (8 cm)               |