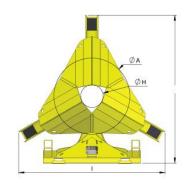

## 3 BLADE 30 DEGREE **INSIDE FRAME**

| Basic Machine                   |     |          |                      |
|---------------------------------|-----|----------|----------------------|
| Maximum Rootball Diameter       | Α   | 36.4"    | (92 cm)              |
| Root Ball Depth                 | В   | 26.6"    | (68 cm)              |
| Working Height                  | С   | 48.9"    | (124 cm)             |
| Working Width (Closed)          | D   | 106"     | (269 cm)             |
| Working Width (Open)            | Е   | 129.1"   | (328 cm)             |
| Open Gate Clearence             | F   | 43.1"    | (110 cm)             |
| Inner Diameter (Max Trunk Size) | G   | 38.2"    | (97 cm)              |
| Lower Rootball Diameter         | Н   | 4.1"     | (10 cm)              |
| Closed Width                    | - 1 | 100.1"   | (254 cm)             |
| Overall Length                  | J   | 92.6"    | (235 cm)             |
| Machine Weight                  | M   | 1700 lbs | (771 kg)             |
| Rootball Weight                 | W   | 6 ft³    | $(0.17 \text{ m}^3)$ |
| Rootball Volume                 | V   | 900 lbs  | (408 kg)             |
| Rootball Diameter 2             | A2  | 32.5"    | (83 cm)              |
| Rootball Diameter 3             | A3  | 28.7"    | (73 cm)              |
| Rootball Diameter 4             | A4  | 24.9"    | (63 cm)              |
| Rootball Diameter 5             | A5  | 21.1"    | (53 cm)              |
| Rootball Depth 2                | B2  | 23.4"    | (60 cm)              |
| Rootball Depth 3                | В3  | 20.3"    | (52 cm)              |
| Rootball Depth 4                | B4  | 17.1"    | (44 cm)              |
| Rootball Depth 5                | B5  | 14"      | (36 cm)              |
| Rootball Height Spacing         | S   | 3.1"     | (8 cm)               |