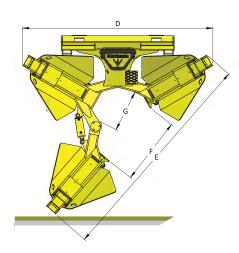

## 3 BLADE 30 DEGREE **INSIDE FRAME**

| Basic Machine                   |     |          |                      |
|---------------------------------|-----|----------|----------------------|
| Maximum Rootball Diameter       | Α   | 36.4"    | (92 cm)              |
| Root Ball Depth                 | В   | 26.6"    | (68 cm)              |
| Working Height                  | С   | 48.9"    | (124 cm)             |
| Working Width (Closed)          | D   | 106"     | (269 cm)             |
| Working Width (Open)            | Е   | 129.1"   | (328 cm)             |
| Open Gate Clearence             | F   | 43.1"    | (110 cm)             |
| Inner Diameter (Max Trunk Size) | G   | 38.2"    | (97 cm)              |
| Lower Rootball Diameter         | Н   | 4.1"     | (10 cm)              |
| Closed Width                    | - 1 | 100.1"   | (254 cm)             |
| Overall Length                  | J   | 92.6"    | (235 cm)             |
| Machine Weight                  | M   | 1700 lbs | (771 kg)             |
| Rootball Weight                 | W   | 6 ft³    | $(0.17 \text{ m}^3)$ |
| Rootball Volume                 | V   | 900 lbs  | (408 kg)             |
| Rootball Diameter 2             | A2  | 32.5"    | (83 cm)              |
| Rootball Diameter 3             | A3  | 28.7"    | (73 cm)              |
| Rootball Diameter 4             | A4  | 24.9"    | (63 cm)              |
| Rootball Diameter 5             | A5  | 21.1"    | (53 cm)              |
| Rootball Depth 2                | B2  | 23.4"    | (60 cm)              |
| Rootball Depth 3                | В3  | 20.3"    | (52 cm)              |
| Rootball Depth 4                | B4  | 17.1"    | (44 cm)              |
| Rootball Depth 5                | B5  | 14"      | (36 cm)              |
| Rootball Height Spacing         | S   | 3.1"     | (8 cm)               |