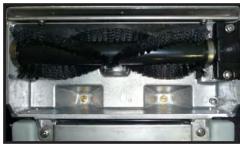

Heavy Duty Cast Aluminum Vacuum Nozzle and Brush Housing with Powerful Chevron Brush