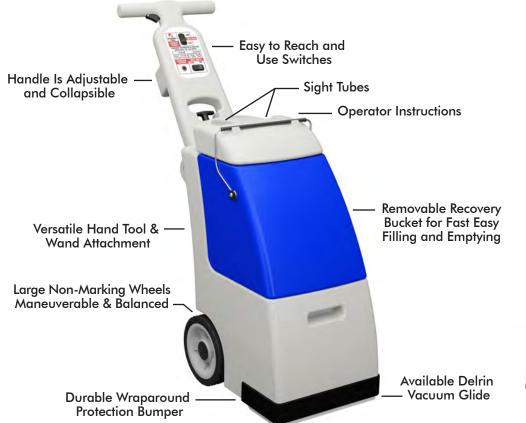

| Technical Specifications For Model SC-4 Extractor |                                                                              |                                                                                                                                                                                                                                                                                       |                                                                                                                |
|---------------------------------------------------|------------------------------------------------------------------------------|---------------------------------------------------------------------------------------------------------------------------------------------------------------------------------------------------------------------------------------------------------------------------------------|----------------------------------------------------------------------------------------------------------------|
| Storage Dimensions / Weight:                      |                                                                              | Width: 12" Height: 25" Depth: 19.5" / 46 lbs.                                                                                                                                                                                                                                         |                                                                                                                |
| Construction:                                     |                                                                              | High Impact Rotationally Molded Polyethylene, Cast Aluminum, Stainless Steel                                                                                                                                                                                                          |                                                                                                                |
| Recovery Tank:                                    |                                                                              | 4 Gal. Built-In Removable Easy Pour Recovery Tank for Filling & Emptying                                                                                                                                                                                                              |                                                                                                                |
| Solution Tank:                                    |                                                                              | 4 Gal. with Pump Protecting Dual Filtration                                                                                                                                                                                                                                           |                                                                                                                |
| Solution Tube:                                    |                                                                              | Solution Level-Drain Tube for User Convenience                                                                                                                                                                                                                                        |                                                                                                                |
| Handle:                                           |                                                                              | Four Position Adjustable and Collapsible for Storage and Transport                                                                                                                                                                                                                    |                                                                                                                |
| Vacuum Lid:                                       |                                                                              | Hinged, Dual Sight Glass, Protective Vacuum Filter                                                                                                                                                                                                                                    |                                                                                                                |
| Vacuum Motor:                                     |                                                                              | Ametek High Performance Two-Stage / 108" Water Lift / 112 CFM                                                                                                                                                                                                                         |                                                                                                                |
| Pump:                                             |                                                                              | 35 PSI / .85 GPM                                                                                                                                                                                                                                                                      |                                                                                                                |
| Brush Motor:                                      |                                                                              | 2,500 RPM Permanent Magnate DC                                                                                                                                                                                                                                                        |                                                                                                                |
| Brush:                                            |                                                                              | 1,200 RPM Three Row Chevron, Stainless Shaft, Shock Mounted Bearings                                                                                                                                                                                                                  |                                                                                                                |
| Brush Housing:                                    |                                                                              | Heavy Duty Cast Aluminium, Stainless Bearings, Kevlar Reinforced Gear Belt                                                                                                                                                                                                            |                                                                                                                |
| Vacuum Nozzle:                                    |                                                                              | Heavy Duty Cast Aluminum, with Stainless or Delrin Glide for Hard Surface                                                                                                                                                                                                             |                                                                                                                |
| Instructions:                                     |                                                                              | Easy to Read Operating Instructions Printed on the Machine                                                                                                                                                                                                                            |                                                                                                                |
| Accessories:                                      |                                                                              | Vacuum and Pump Accessory Ports for Hand Tools and Floor Wands                                                                                                                                                                                                                        |                                                                                                                |
| c Ligren US                                       | USER SAFETY<br>Conforms To<br>UL STD 1017 And<br>CSA STD C22.2<br>No. 243-01 | Self-contained carpet extractors feature a high speed chevron brush to loosen ground in soil. The brush works on types of carpets with no adjustment required. Well balanced rotational molded polyethylene construction for ease of operation and years of reliable top performance. | Optional Quick Dry and<br>Dual Surface Cleaning:<br>Uses Less Water<br>Dries Fast<br>Less Emptying & Refilling |