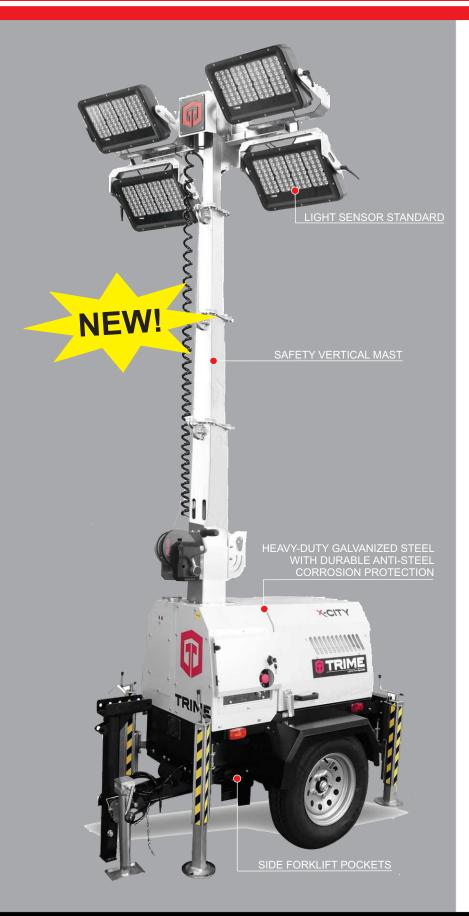

## X-CITY LED LIGHT TOWER

- •23' maximum height
- •4 high efficiency LED heads equaling 1280W (equivalent to 8000W metal halide)
- •43,056 sq ft of illuminated area
- Trime brand lights are adjustable and tiltable by hand with reinforced heavy duty brackets
- Telescopic vertical galvanized mast
- Easy to use Deep Sea controller
- •8 event 7 day digital timer
- Main generator selector switch
- •4 10A 1 pole circuit breaker/each head
- •1 15A 2 pole breakers
- •1 15A-120V inlet to power lights with ground power
- •Alarms for protection against engine overload
- Compact: Dry weight 18 units per 48'
   trailer or 20 units per 53' trailer provided
   truck capacity will support the related weight

## **Trime X-CITY Specifications**

| Mast, Dimensions & Weight |                         |
|---------------------------|-------------------------|
| Mast Height               | 23'                     |
| Unit Dimensions - Stowed  | 59" x 37" x 98"         |
| Operating Dimensions      | 87" x 69" x 276"        |
| Dry Weight                | 1323 lbs                |
| Operating Weight          | 1400 lbs                |
| Engine                    |                         |
| Make/Model                | Kohler KD350            |
| Emission Regulation       | Tier 4                  |
| Туре                      | Vertical 4 Cycle Liquid |
|                           | Cooling Diesel          |
| Cylinder                  | 1                       |
| Maximum Speed             | 3600 rpm                |
| Sound Level @ 23'         | 68 dBA                  |
| Alternator                |                         |
| Make                      | Linz                    |
| Output                    | 4.2 kVA                 |
| Hz                        | 60                      |
| Fuel                      |                         |
| Туре                      | Diesel                  |
| Fuel Capacity             | 11 gal                  |
| Full Run Time             | 27 hrs                  |
| 12 hrs per night          | 2 days                  |
| 8 hrs per night           | 4 days                  |
| 4 hrs per night           | 7 days                  |