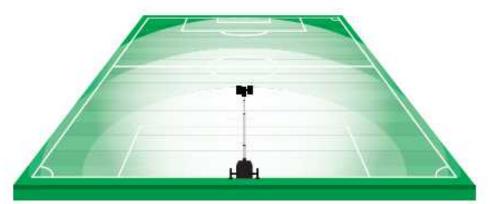

Linz                    |
| Output                    | 4.2 kVA                 |
| Hz                        | 60                      |
| Fuel                      |                         |
| Туре                      | Diesel                  |
| Fuel Capacity             | 11 gal                  |
| Full Run Time             | 27 hrs                  |
| 12 hrs per night          | 2 days                  |
| 8 hrs per night           | 4 days                  |
| 4 hrs per night           | 7 days                  |

<sup>\*</sup>Specs subject to change

## **Applications**



Special Events



Rural & Hard to Reach Areas



**Emergency Response** 



**Construction & Work Sites** 



Gas, Oil & Mining Operations



**Military Applications** 



## Illuminated area = 43,056 sq ft