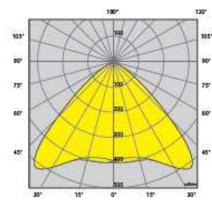

nz                    |
| Output                    | 4.2 kVA                 |
| Hz                        | 60                      |
| Fuel                      |                         |
| Туре                      | Diesel                  |
| Fuel Capacity             | 11 gal                  |
| Full Run Time             | 27 hrs                  |
| 12 hrs per night          | 2 days                  |
| 8 hrs per night           | 4 days                  |
| 4 hrs per night           | 7 days                  |

<sup>\*</sup>Specs subject to change

## **Applications**



Special Events



Rural & Hard to Reach Areas



**Emergency Response** 



**Construction & Work Sites** 



Gas, Oil & Mining Operations



**Military Applications** 



## Illuminated area = 43,056 sq ft