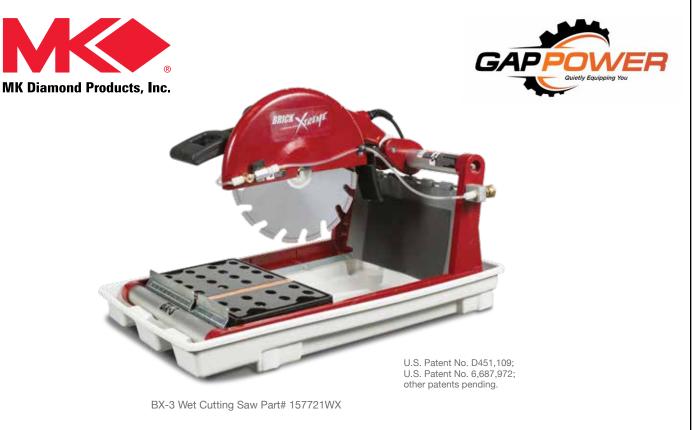

## **BX-3** 14" Wet & Dry Cutting Masonry Saws

|                                      | , ,                                                      |                |
|--------------------------------------|----------------------------------------------------------|----------------|
| Motor                                | 115V/60 Hz                                               |                |
| Horsepower                           | 1-3/4 hp                                                 |                |
| RPM                                  | 3500                                                     |                |
| Blade Capacity                       | 14"                                                      |                |
| Arbor Size                           | 1"                                                       |                |
| Depth of Cut                         | 5" (127mm)                                               |                |
| Length of Cut                        | 16'' (406mm)                                             |                |
| Weight                               | 50 lbs. (22.7kg)                                         |                |
| L x W x H (inches)<br>L x W x H (mm) | 30" x 22" x 18"<br>762 x 559 x 457                       |                |
| Includes                             | <ul> <li>14" Diamond Blade</li> <li>Rip Guide</li> </ul> |                |
| Part#                                | 157721X <i>(Dry)</i>                                     | 157721WX (Wet) |
|                                      |                                                          |                |
| Optional                             | Stand (Dry)                                              | Stand (Wet)    |
| Part#                                | 157981                                                   | 168244         |
| ٨                                    |                                                          |                |