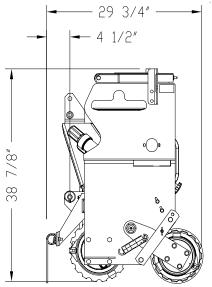

## Primary Seeders

PS1572 Model

|                                  | PS1572                                                                                                                                  |
|----------------------------------|-----------------------------------------------------------------------------------------------------------------------------------------|
| Seeding Width (Broadcast)        | 70 1/2"                                                                                                                                 |
| Overall Width                    | 79 1/8"                                                                                                                                 |
| Overall Height                   | 38 7/8"                                                                                                                                 |
| Overall Length                   | 2943/4"                                                                                                                                 |
| Empty Weight                     | 1165#                                                                                                                                   |
| Seedbox Capacity                 | 1 Bushel/Foot (6 bushel)                                                                                                                |
| 3-Point Tractor Hitch            | Category 1; Quick-Hitch Adaptable                                                                                                       |
| Main Seedbox Construction        | Continuous welded for water tight construction                                                                                          |
| Lid construction                 | Heavy duty precision fit with seed splash guard                                                                                         |
| Ground Drive Metering            | Driven from right side of front roller with #40 Roller chain                                                                            |
| Seed Cup Drive                   | Chain Driven from right side of front roller                                                                                            |
| Seed Cup Agitation               | Chain driven paddle type agitators above seed cups                                                                                      |
| Seed Cups                        | 10 Fluted cups for Accurate Metering                                                                                                    |
| Seed Settings                    | Wide range of calibration                                                                                                               |
| Seed Drop                        | Wind guarded                                                                                                                            |
| Track Removers                   | Double torsion spring height adjustable and replaceable Two each                                                                        |
| Bed Forming Front Packer Rollers | 12" OD notched, cast iron, 29 each with free floating mounting tube and 1 1/2" sealed greaseable bearings                               |
| Rear Packer Rollers              | 9 1/2" OD notched, cast iron, 30 each with free floating mounting tube and 1" greaseable bearing mounted on pivoting spring loaded arms |