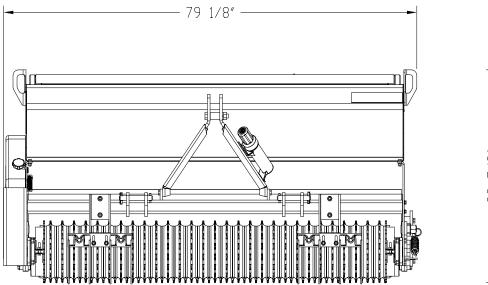

## Primary Seeders

PS1572 Model

|                                  | PS1572                                                                                                                                  |
|----------------------------------|-----------------------------------------------------------------------------------------------------------------------------------------|
| Seeding Width (Broadcast)        | 70 1/2"                                                                                                                                 |
| Overall Width                    | 79 1/8"                                                                                                                                 |
| Overall Height                   | 38 7/8"                                                                                                                                 |
| Overall Length                   | 2943/4"                                                                                                                                 |
| Empty Weight                     | 1165#                                                                                                                                   |
| Seedbox Capacity                 | 1 Bushel/Foot (6 bushel)                                                                                                                |
| 3-Point Tractor Hitch            | Category 1; Quick-Hitch Adaptable                                                                                                       |
| Main Seedbox Construction        | Continuous welded for water tight construction                                                                                          |
| Lid construction                 | Heavy duty precision fit with seed splash guard                                                                                         |
| Ground Drive Metering            | Driven from right side of front roller with #40 Roller chain                                                                            |
| Seed Cup Drive                   | Chain Driven from right side of front roller                                                                                            |
| Seed Cup Agitation               | Chain driven paddle type agitators above seed cups                                                                                      |
| Seed Cups                        | 10 Fluted cups for Accurate Metering                                                                                                    |
| Seed Settings                    | Wide range of calibration                                                                                                               |
| Seed Drop                        | Wind guarded                                                                                                                            |
| Track Removers                   | Double torsion spring height adjustable and replaceable Two each                                                                        |
| Bed Forming Front Packer Rollers | 12" OD notched, cast iron, 29 each with free floating mounting tube and 1 1/2" sealed greaseable bearings                               |
| Rear Packer Rollers              | 9 1/2" OD notched, cast iron, 30 each with free floating mounting tube and 1" greaseable bearing mounted on pivoting spring loaded arms |