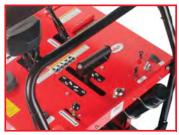

You're In Complete Control with Easy-To-Use Operator Controls.

• Rubber Tracks For Extra Load Capacity and Traction.

• Largest Track Buggy Payload Available at 2,500 lbs.

1196

E

- All-New Steel Frame Design for Improved Strength and Performance.
- Shown with Standard-Duty Tracks. Optional Heavy-Duty Tracks Available.