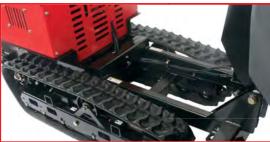

You're In Complete Control with Easy-To-Use Operator Controls.

• Rubber Tracks For Extra Load Capacity and Traction.

• Largest Track Buggy Payload Available at 2,500 lbs.

1196

E

- All-New Steel Frame Design for Improved Strength and Performance.
- Shown with Standard-Duty Tracks. Optional Heavy-Duty Tracks Available.