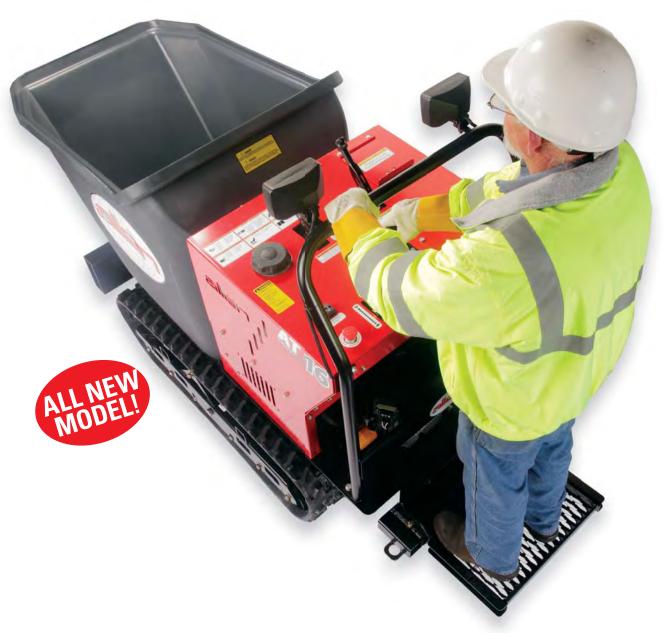

## POWER BUGGY TRACK DRIVE

The **ALL-NEW** sixteen cubic foot AT16 Power Buggy with Track Drive provides excellent traction on grades, inclines, and soft soils. Providing more horsepower, more load carrying capacity and greater bucket volume than competitors; the new track buggy's rugged steel frame increases load weight and distributes the load across the entire frame, providing for smooth, even transport.

## POWER BUGGY

- Huge 16 Cubic Foot Bucket Capacity for more productivity.
- Hydraulic Dump Action with 6" of ground clearnce when fully dumped.
- Heavy-Duty Poly Dump Bucket for long life.

• Highest Track Buggy Horsepower Available at 27hp.

You're In Complete Control with Easy-To-Use Operator Controls.

• Rubber Tracks For Extra Load Capacity and Traction.

• Largest Track Buggy Payload Available at 2,500 lbs.

1196

E

- All-New Steel Frame Design for Improved Strength and Performance.
- Shown with Standard-Duty Tracks. Optional Heavy-Duty Tracks Available.