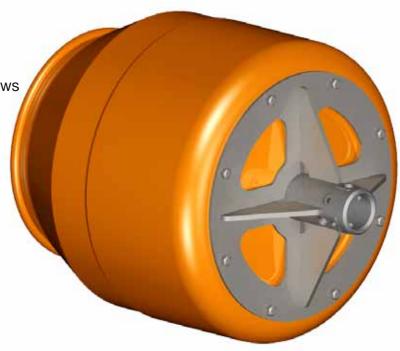

## R-265 CONCRETE MIXER

Turn your Pengo Planetary Auger Drive into a Concrete Mixer with this strong, versatile attachment.

The Pengo R-256 Concrete Mixer attachment allows you to mix, transport, and dump concrete more efficiently than a traditional stand-alone mixer.

## **GENERAL SPECIFICATIONS**

Drum Construction: Welded 10ga.Steel

Max Drum Capacity: 4.8Cu/ft (.135 cu M)

Max Mix Capacity: 3.1 Cu/ft (.087 cu M)

Rec. Drum Speed: 20-25 RPM @ 12 gpm

Rec. Mixing Angle: 23 to 25 deg.
Rotation: Bi-Directional
Unit Weight: 73 lbs (33.11 Kg)
Drum Dia.: 22.875" (581.02mm)
Height: 28.125" (714.37mm)