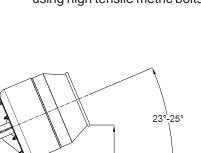

## **GENERAL SPECIFICATIONS**

Drum Construction: Welded 10ga.Steel

Max Drum Capacity: 4.8Cu/ft (.135 cu M)

Max Mix Capacity: 3.1 Cu/ft (.087 cu M)

Rec. Drum Speed: 20-25 RPM @ 12 gpm

Rec. Mixing Angle: 23 to 25 deg.
Rotation: Bi-Directional
Unit Weight: 73 lbs (33.11 Kg)
Drum Dia.: 22.875" (581.02mm)
Height: 28.125" (714.37mm)

12"-16" FROM GROUND (REF)

Recommended mixing position.