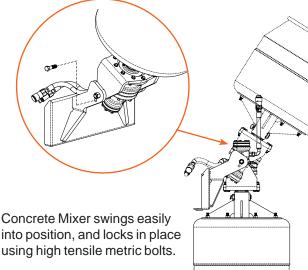

Planetary Auger Drive into a Concrete Mixer with this strong, versatile attachment.

The Pengo R-256 Concrete Mixer attachment allows you to mix, transport, and dump concrete more efficiently than a traditional stand-alone mixer.

The Mixers compact size and light weight design make it ideal for the Mini-Skid market and for limited-access or hard to reach areas.

The Mixer is perfect for applications such as driveways, sidewalks, finish work, and footings.

## **GENERAL SPECIFICATIONS**

Drum Construction: Welded 10ga.Steel

Max Drum Capacity: 4.8Cu/ft (.135 cu M)

Max Mix Capacity: 3.1 Cu/ft (.087 cu M)

Rec. Drum Speed: 20-25 RPM @ 12 gpm

Rec. Mixing Angle: 23 to 25 deg.
Rotation: Bi-Directional
Unit Weight: 73 lbs (33.11 Kg)
Drum Dia.: 22.875" (581.02mm)
Height: 28.125" (714.37mm)







12"-16" FROM GROUND (REF)

Recommended mixing position.