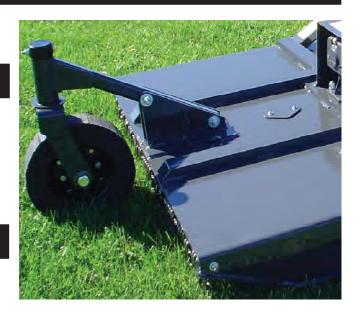

getation
- \* Cuts up to 3 4 inches in diameter

#### STRENGTH AND DURABILITY

- \* Smooth undersurface for easy cleaning
- \* Housing 1/4" A-36 plate steel
- \* Round stump jumper

#### **SAFETY FEATURES**

- \* Built-in cushion valve for fast shut down
- \* Lift limit chain
- \* Front chain curtain prevents unsafe discharge
- \* Non-skid step areas for easy entrance/exit to loader
- \* Safety shield covering rotating parts

#### **OPTIONS**

- \* Heavy duty front wheel
- \* Demolition door

### AMMBUSHER INC.

10470 Industrial Circle
Dillsboro IN
www.ammbusher.com

WARNING: because of the possibility of injury from thrown objects, all rotary cutters are potentially dangerous. Extreme caution must be exercised when operating along roadways or other locations where people may be present.



#### AM601

Weight: 1,100
Cutting Width 60"
Cutting Capacity: Up to 3"
Cutting Height: 0" to 3ft

Deck Material 1/4" A36 Steel

Blades: 2 blades

Hydraulic Flow: \*13 to 30 gpm

\*with motor changes

#### **AM720**

Weight: 1,400 lbs.

Cutting Width: 72"

Cutting Capacity: Up to 3 - 4"
Cutting Height: 0" to 3 ft.

Deck Material: 1/4" A36 Steel

Blades: 2 blades

Hydraulic Flow \*15 to 30 gpm

\*with motor changes