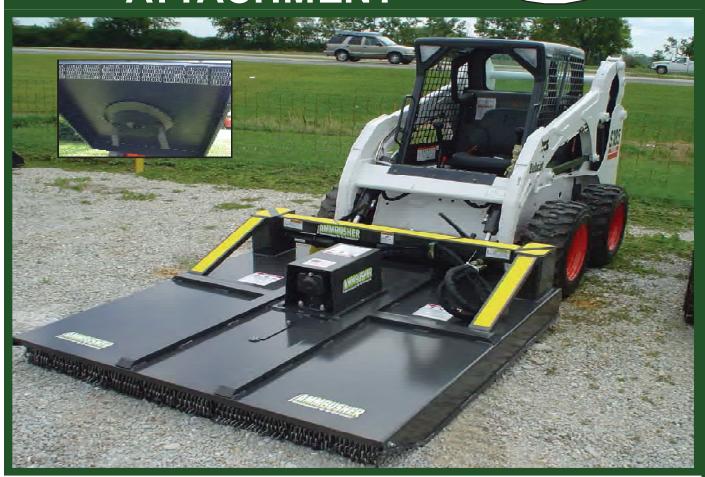

## **AMMBUSHER**

skid steer rotary cutter

# SKID STEER ROTARY CUTTER Fits all brands of skid loaders

#### **CUTTING FEATURES**

- \* 2 Cutting widths available 60" and 72"
- \* Mulches tall grass and brush from 0" thru 3'
- \* Bi-directional cutting
- \* Maneuvers easily through heavy vegetation
- \* Cuts up to 3 4 inches in diameter

#### STRENGTH AND DURABILITY

- \* Smooth undersurface for easy cleaning
- \* Housing 1/4" A-36 plate steel
- \* Round stump jumper

#### **SAFETY FEATURES**

- \* Built-in cushion valve for fast shut down
- \* Lift limit chain
- \* Front chain curtain prevents unsafe discharge
- \* Non-skid step areas for easy entrance/exit to loader
- \* Safety shield covering rotating parts