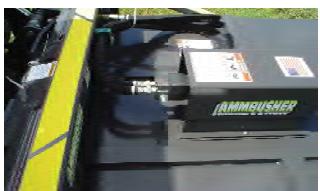

#### AM601

Weight: 1,100
Cutting Width 60"
Cutting Capacity: Up to 3"
Cutting Height: 0" to 3ft

Deck Material 1/4" A36 Steel

Blades: 2 blades

Hydraulic Flow: \*13 to 30 gpm

\*with motor changes

#### **AM720**

Weight: 1,400 lbs.

Cutting Width: 72"

Cutting Capacity: Up to 3 - 4"
Cutting Height: 0" to 3 ft.

Deck Material: 1/4" A36 Steel

Blades: 2 blades

Hydraulic Flow \*15 to 30 gpm

\*with motor changes