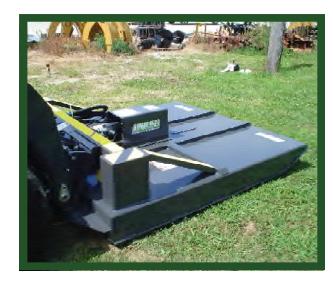

#### **CUTTING FEATURES**

- \* 2 Cutting widths available 60" and 72"
- \* Mulches tall grass and brush from 0" thru 3'
- \* Bi-directional cutting
- \* Maneuvers easily through heavy vegetation
- \* Cuts up to 3 4 inches in diameter

#### STRENGTH AND DURABILITY

- \* Smooth undersurface for easy cleaning
- \* Housing 1/4" A-36 plate steel
- \* Round stump jumper

#### **SAFETY FEATURES**

- \* Built-in cushion valve for fast shut down
- \* Lift limit chain
- \* Front chain curtain prevents unsafe discharge
- \* Non-skid step areas for easy entrance/exit to loader
- \* Safety shield covering rotating parts