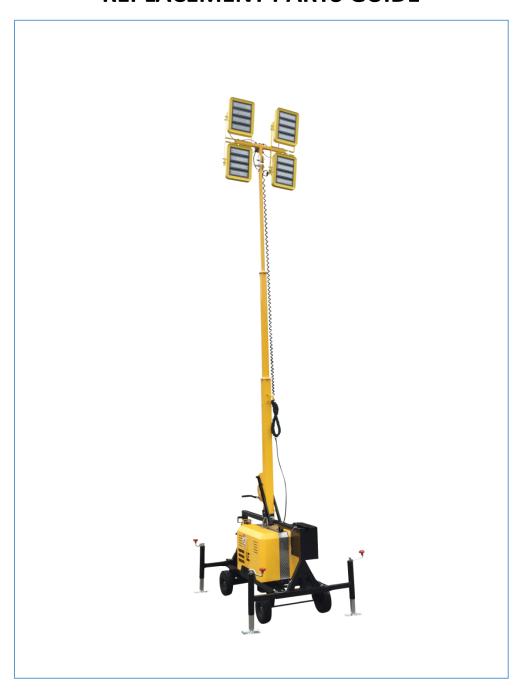

# BEACON LED LIGHT TOWER REPLACEMENT PARTS GUIDE







#### **SAFETY PRECAUTIONS:**

#### FAILURE TO FOLLOW THESE PRECAUTIONS COULD RESULT IN SERIOUS INJURY OR DEATH

#### **MAINTENANCE PRECAUTIONS**

- PERFORM DAILY INSPECTIONS OF THE EQUIPMENT TO ENSURE THAT NO DAMAGE EXISTS THAT MIGHT INTERFERE WITH SAFE OPERATION
- ENSURE THAT ANY DAMAGED COMPONENTS ARE REPLACED OR REPAIRED IMMEDIATELY USING FACTORY APPROVED PARTS
- BEFORE PERFORMING ANY MAINTENANCE TASKS, ENSURE THAT LIGHT TOWER HAS BEEN DISCONNECTED FROM ALL POWER SOURCES
- REMOVE ALL GENERATORS AND SOURCES OF FUEL FROM THE CABINET AND SURROUNDING AREA BEFORE UNDERTAKING ANY MAINTENANCE
- ONLY SKILLED TECHNICIANS WHO ARE FAMILIAR WITH THE OPERATION OF THE LED LIGHT TOWER SHOULD PERFORM MAINTENANCE TASKS ON THE LIGHT TOWER

#### **OPERATING PRECAUTIONS**

- <u>DO NOT</u> DEPLOY THE