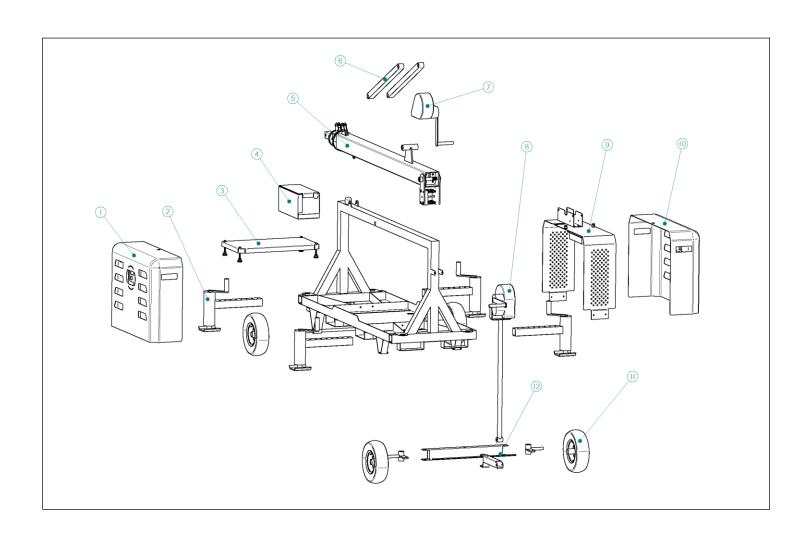

## **MAIN CHASSIS ASSEMBLY**

|                                       | PART NUMBER                         | DESCRIPTION              | REQUIRED |
|---------------------------------------|-------------------------------------|--------------------------|----------|
| 1 LE980LED-T-P1YC ENCLOSURE DOOR (WIT |                                     | ENCLOSURE DOOR (WITHOUT  | 1        |
|                                       |                                     | OUTLET BOX CUTOUT)       |          |
| 2                                     | LE980LED-T-P22                      | OUTRIGGERS               | 4        |
| 3                                     | LE980LED-T-P11                      | FUEL TANK SHELF (GRAVITY | 1        |
|                                       |                                     | FEED CARTS ONLY)         |          |
| 4                                     | DISCONTINUED                        | CABLE STORAGE BOX        | 1        |
|                                       |                                     | (OPTIONAL)               |          |
| 5                                     | 5 SEE ABOVE MAST ASSEMBLY (SEE MAST |                          |          |
|                                       |                                     | ASSEMBLY DRAWING)        |          |
| 6                                     | LE980LED-T-P1MB                     | MAST STABILIZING BARS    | 2        |
| 7                                     | LE980LED-T-P3                       | WINCHES                  | 2        |
| 7                                     | LEC-316PS                           | REPLACEMENT WINCH CABLE  | 2        |
| 8                                     | LE980LED-T-P14                      | STEERING ASSEMBLY        | 1        |
| 9                                     | LE980LED-T-P1CC                     | CENTRE CHANNEL           | 1        |
| 10                                    | LE980LED-T-P1YC2                    | ENCLOSURE DOOR (WITH     | 1        |
|                                       |                                     | OUTLET BOX CUTOUT)       |          |
| 11                                    | LE980LED-T-P2                       | WHEELS                   | 4        |
| NOT                                   | LE980LED-T-P10                      | 6 GALLON FUEL TANK (FUEL | 1        |
| PICTURED                              |                                     | PUMP VERSION)            |          |
| NOT                                   | LE980LED-T-P17                      | 3 GALLON FUEL TANK       | 1        |
| PICTURED                              |                                     | (GRAVITY FEED VERSION)   |          |
| NOT                                   | CALL                                | AUXILLIARY FUEL TANK     | CALL     |
| PICTURED                              |                                     | HOOKUP – GENERATOR       |          |
|                                       |                                     | DEPENDANT                |          |
| NOT                                   | LE980LED-T-P23                      | SET OF SAFETY LABELS     | 1        |
| PICTURED                              |                                     |                          |          |
| NOT                                   | LEDB-P30                            | OUTLET BOX               | 1        |
| PICTURED                              |                                     |                          |          |

| NOT      | LEDB-P31      | OUTLET BOX           | 1 |
|----------|---------------|----------------------|---|
| PICTURED |               |                      |   |
| NOT      | LE980LED-T-P7 | GFCI PLUG AND SWITCH | 1 |
| PICTURED |               |                      |   |