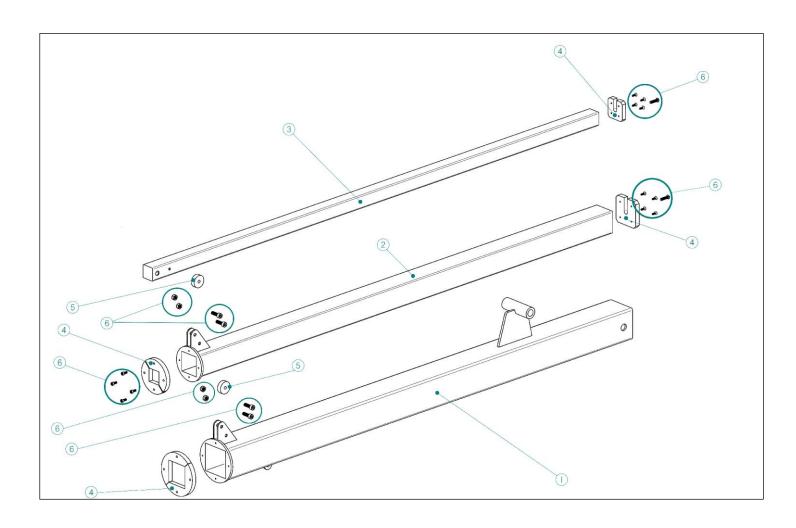

## **MAST ASSEMBLY**

|   | PART NUMBER     | DESCRIPTION                      | REQUIRED |
|---|-----------------|----------------------------------|----------|
| 1 | LE980LED-T-P1M1 | STAGE 1 MAST                     | 1        |
| 2 | LE980LED-T-P1M2 | STAGE 2 MAST                     | 1        |
| 3 | LE980LED-T-P1M3 | STAGE 3 MAST                     | 1        |
| 4 | LE980LED-T-P1MC | SET OF NYLON END CAPS – 4 PIECES | 1        |
| 5 | LE980LED-T-P8   | PULLEY - 3/16" CABLE x 1-1/2"    | 1        |
|   |                 | DIAMETER SHEAVE                  |          |
| 6 | LE980LED-T-HDWM | MAST HARDWARE SET                | 1        |