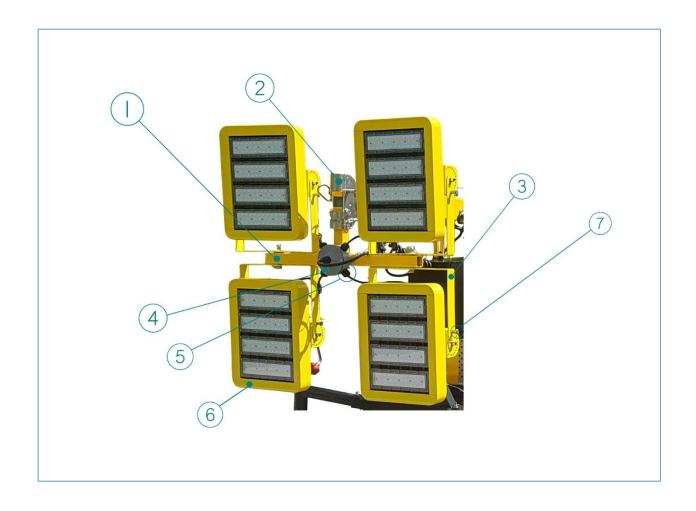

## **LIGHT HEAD ASSEMBLY**

|   | PART NUMBER       | DESCRIPTION           | REQUIRED       |
|---|-------------------|-----------------------|----------------|
| 1 | LE980LED-T-P12    | T-BAR                 | 1              |
| 2 | LE980LED-T-P4     | MOUNTING BRACKET      | 4              |
| 2 | LE980LED-T-P13    | REPLACEMENT HITCH PIN | 1              |
| 3 | LE980LED-P2A      | MOUNTING YOKE         | 1 / LIGHT HEAD |
| 4 | LE980LED-T-P6     | JUNCTION BOX          | 1              |
| 4 | LE980LED-T-P6A    | JUNCTION BOX COVER    | 1              |
| 5 | LE980LED-T-P18A/B | STRAIN RELIEF SET     | 5              |
| 6 | LE980LED          | LED LIGHT HEAD        | 2 OR 4         |
| 7 | LE980LED-P5       | SPRING PIN            | 2 / LIGHT HEAD |