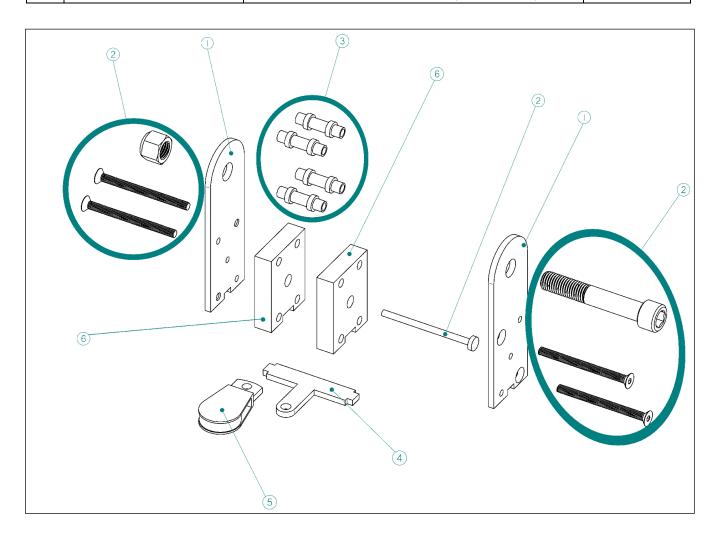

## **MAST SLIDER ASSEMBLY**

|   | PART NUMBER      | DESCRIPTION                        | REQUIRED |
|---|------------------|------------------------------------|----------|
| 1 | LE980LED-T-P1SB  | SLIDER BRACKETS (SET OF 2)         | 1        |
| 2 | LE980LED-T-HDWS  | SLIDER HARDWARE                    | 1        |
| 3 | LE980LED-T-P1MR  | ROLLERS (SET OF 4)                 | 1        |
| 4 | LE980LED-T-P15A  | PULLEY ANCHOR                      | 1        |
| 5 | LE980LED-T-P15   | FIXED BLOCK PULLEY - 3/16" CABLE x | 1        |
|   |                  | 1-1/2" DIAMETER SHEAVE             |          |
| 6 | LE980LED-T-P1SNB | NYLON SLIDER BLOCKS (SET OF 2)     | 1        |